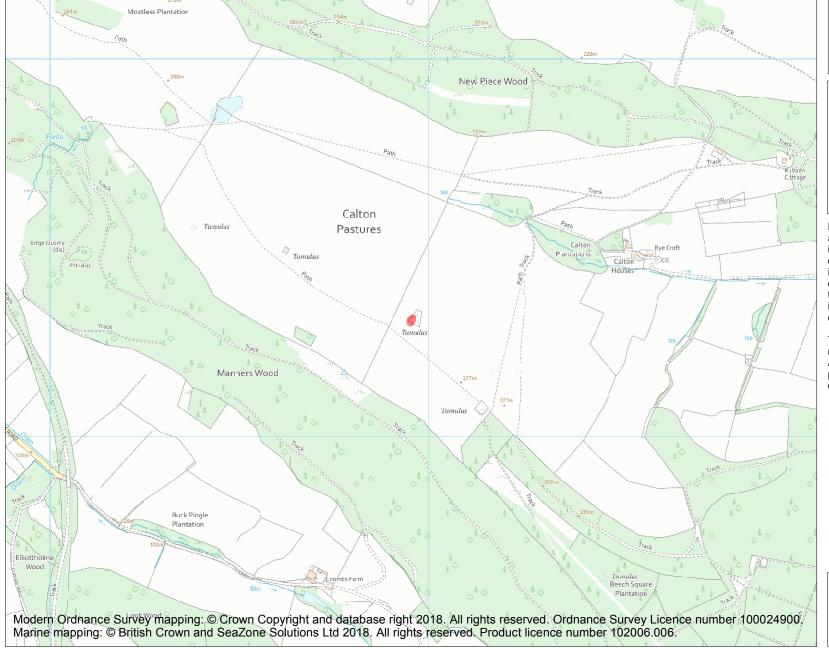

This is an A4 sized map and should be printed full size at A4 with no page scaling set.

Name: Bowl barrow on Calton Pastures, 625m WSW of Calton Houses

**List Entry NGR:** SK 23954 68308

**Map Scale:** 1:10000

Print Date: 7 May 2024