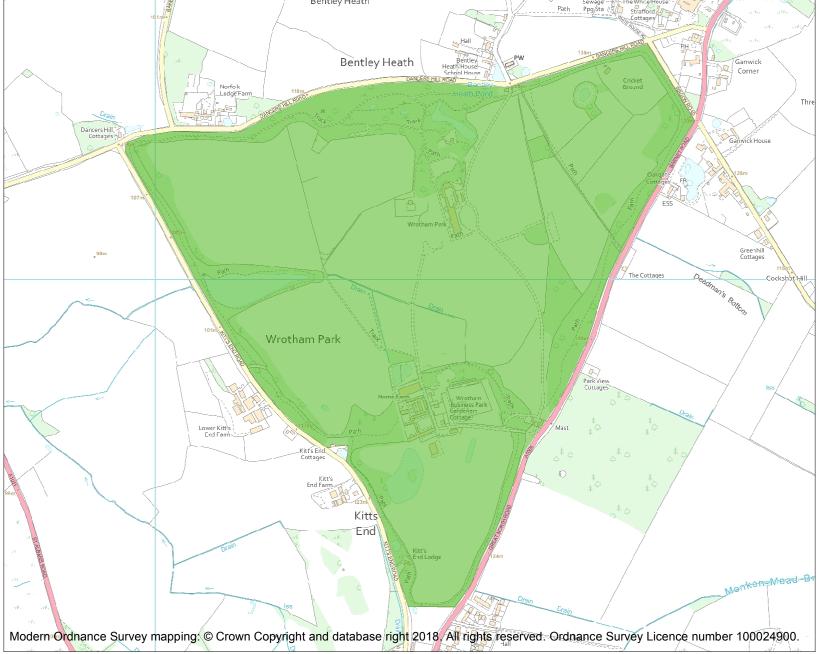

This is an A4 sized map and should be printed full size at A4 with no page scaling set.

Name: WROTHAM PARK

Heritage Category:

Park and Garden

1000254

List Entry No :

Grade:

County: Hertfordshire, Greater London Authority

District: Hertsmere, Barnet

Parish: Non Civil Parish, Non Civil

Parish

Each official record of a registered garden or other land contains a map. The map here has been translated from the official map and that process may have introduced inaccuracies. Copies of maps that form part of the official record can be obtained from Historic England.

This map was delivered electronically and when printed may not be to scale and may be subject to distortions. The map and grid references are for identification purposes only and must be read in conjunction with other information in the record.

**List Entry NGR:** TQ2448998979

**Map Scale:** 1:10000

Print Date: 29 April 2024

HistoricEngland.org.uk