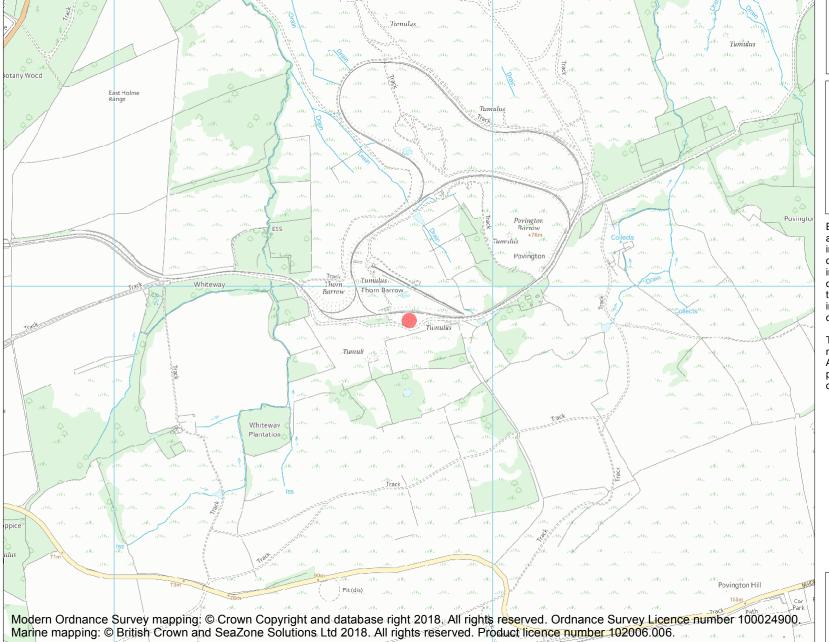

This is an A4 sized map and should be printed full size at A4 with no page scaling set.

Name: Bowl barrow on East Holme Range 690m north-east of Whiteway Farm

## Heritage Category:

Scheduling

List Entry No :

1008027

County:

District: Dorset

Parish: Steeple with Tyneham

Each official record of a scheduled monument contains a map. New entries on the schedule from 1988 onwards include a digitally created map which forms part of the official record. For entries created in the years up to and including 1987 a hand-drawn map forms part of the official record. The map here has been translated from the official map and that process may have introduced inaccuracies. Copies of maps that form part of the official record can be obtained from Historic England.

This map was delivered electronically and when printed may not be to scale and may be subject to distortions. All maps and grid references are for identification purposes only and must be read in conjunction with other information in the record.

**List Entry NGR:** SY 87779 81910

**Map Scale:** 1:10000

Print Date: 3 May 2024