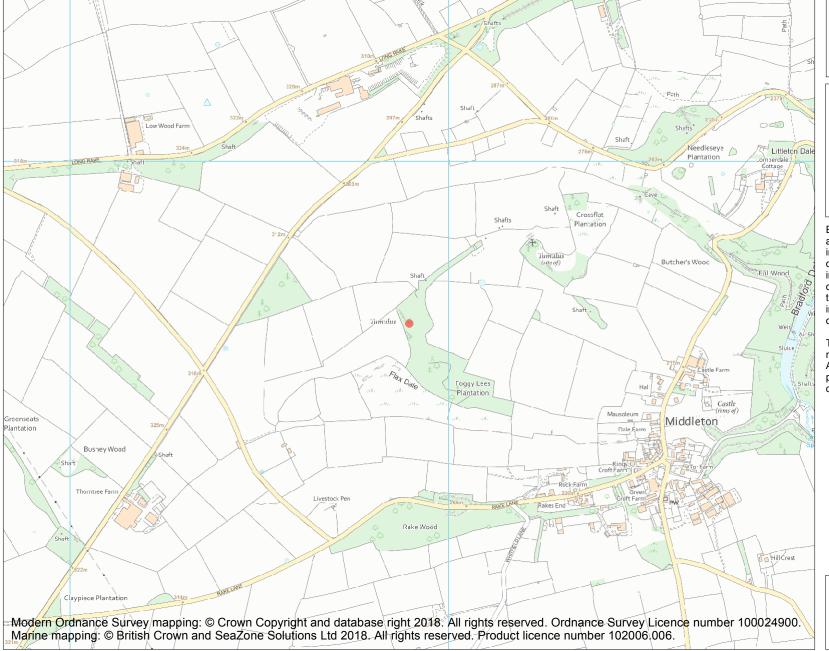

This is an A4 sized map and should be printed full size at A4 with no page scaling set.

Name: Bowl barrow in Foggy Lees Plantation

Heritage Category:

Scheduling

**List Entry No:** 

1008061

County: Derbyshire

District: Derbyshire Dales

Parish: Middleton and Smerrill

Each official record of a scheduled monument contains a map. New entries on the schedule from 1988 onwards include a digitally created map which forms part of the official record. For entries created in the years up to and including 1987 a hand-drawn map forms part of the official record. The map here has been translated from the official map and that process may have introduced inaccuracies. Copies of maps that form part of the official record can be obtained from Historic England.

This map was delivered electronically and when printed may not be to scale and may be subject to distortions. All maps and grid references are for identification purposes only and must be read in conjunction with other information in the record.

**List Entry NGR:** SK 18896 63572

**Map Scale:** 1:10000

Print Date: 28 April 2024