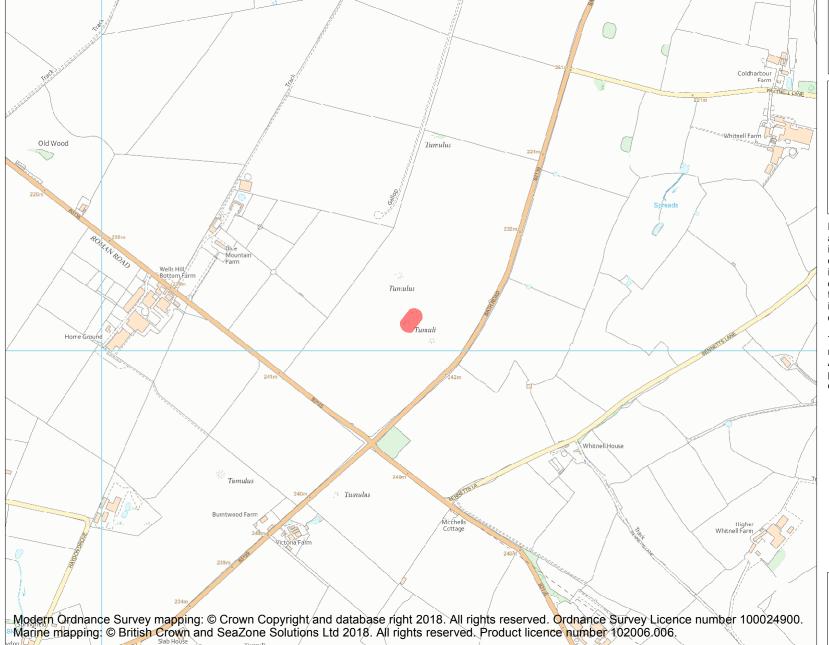

This is an A4 sized map and should be printed full size at A4 with no page scaling set.

Name: Pair of bowl barrows 350m NNE of Whitnell Corner

Heritage Category:

Scheduling

1008081

**List Entry No:** 

County: Somerset

**List Entry NGR:** ST 59818 49081

**Map Scale:** 1:10000

Print Date: 3 May 2024