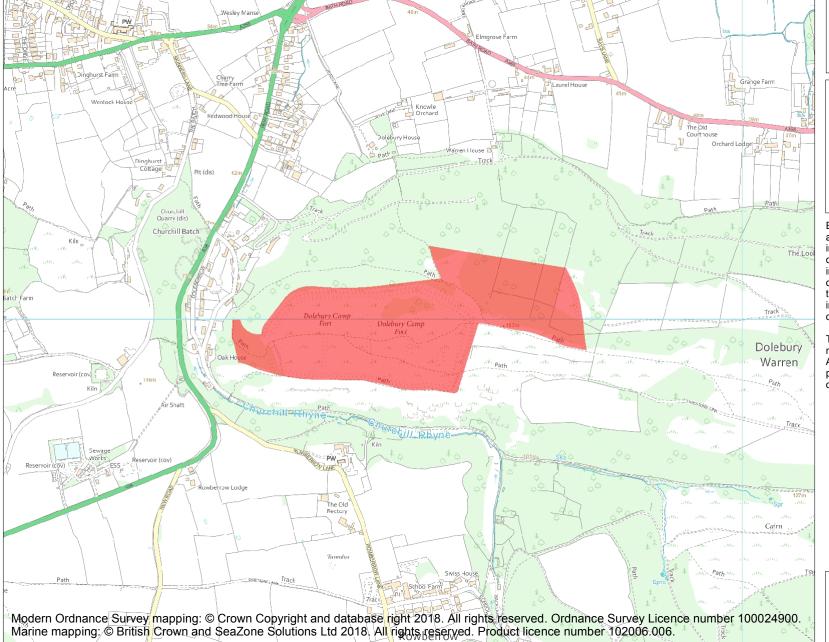

This is an A4 sized map and should be printed full size at A4 with no page scaling set.

Name: Dolebury Camp: a large univallate hillfort and associated and later earthworks on Dolebury Warren

Heritage Category:

Scheduling

**List Entry No:** 

1008184

County:

District: North Somerset

Parish: Churchill

Each official record of a scheduled monument contains a map. New entries on the schedule from 1988 onwards include a digitally created map which forms part of the official record. For entries created in the years up to and including 1987 a hand-drawn map forms part of the official record. The map here has been translated from the official map and that process may have introduced inaccuracies. Copies of maps that form part of the official record can be obtained from Historic England.

This map was delivered electronically and when printed may not be to scale and may be subject to distortions. All maps and grid references are for identification purposes only and must be read in conjunction with other information in the record.

**List Entry NGR:** ST 45120 58958

**Map Scale:** 1:10000

Print Date: 28 April 2024