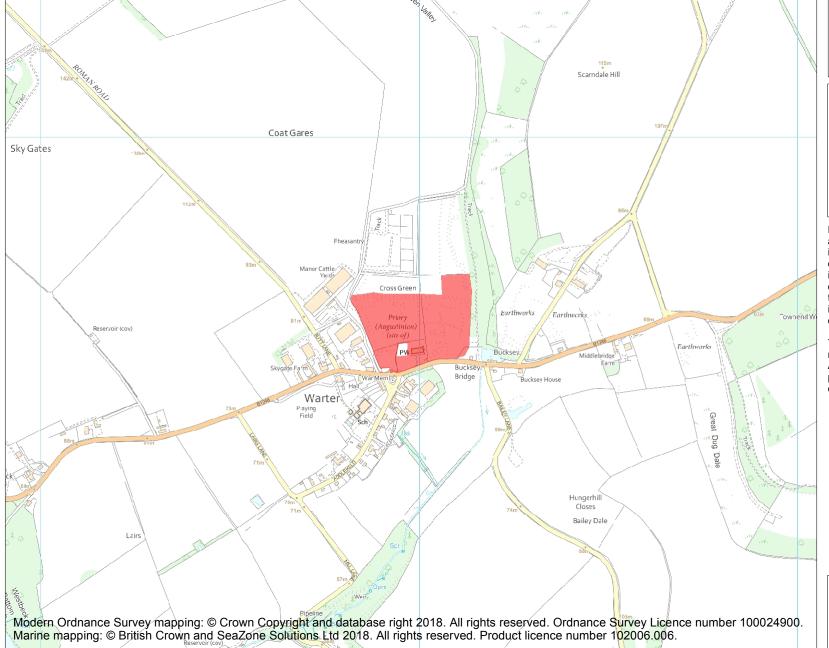

This is an A4 sized map and should be printed full size at A4 with no page scaling set.

Name: Site of Warter Augustinian Priory

Heritage Category:

Scheduling

**List Entry No:** 

1008185

County:

District: East Riding of Yorkshire

Parish: Warter

Each official record of a scheduled monument contains a map. New entries on the schedule from 1988 onwards include a digitally created map which forms part of the official record. For entries created in the years up to and including 1987 a hand-drawn map forms part of the official record. The map here has been translated from the official map and that process may have introduced inaccuracies. Copies of maps that form part of the official record can be obtained from Historic England.

This map was delivered electronically and when printed may not be to scale and may be subject to distortions. All maps and grid references are for identification purposes only and must be read in conjunction with other information in the record.

**List Entry NGR:** SE 86978 50487

**Map Scale:** 1:10000

Print Date: 1 May 2024