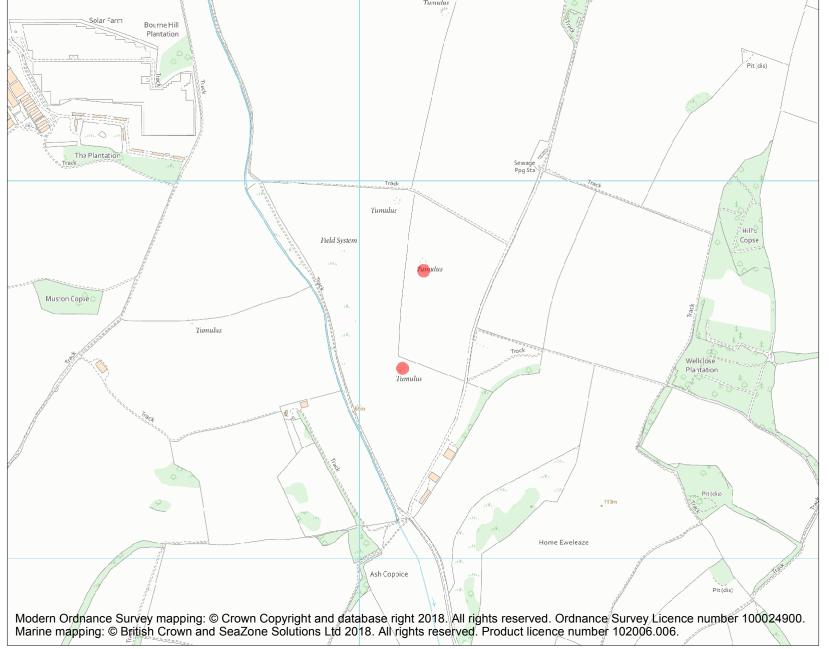

This is an A4 sized map and should be printed full size at A4 with no page scaling set.

Name: Two round barrows SW of Well House Cottage

Heritage Category:

Scheduling

List Entry No :

1002875

County:

District: Dorset

**List Entry NGR:** SY 74114 96504

**Map Scale:** 1:10000

Print Date: 25 April 2024

HistoricEngland.org.uk