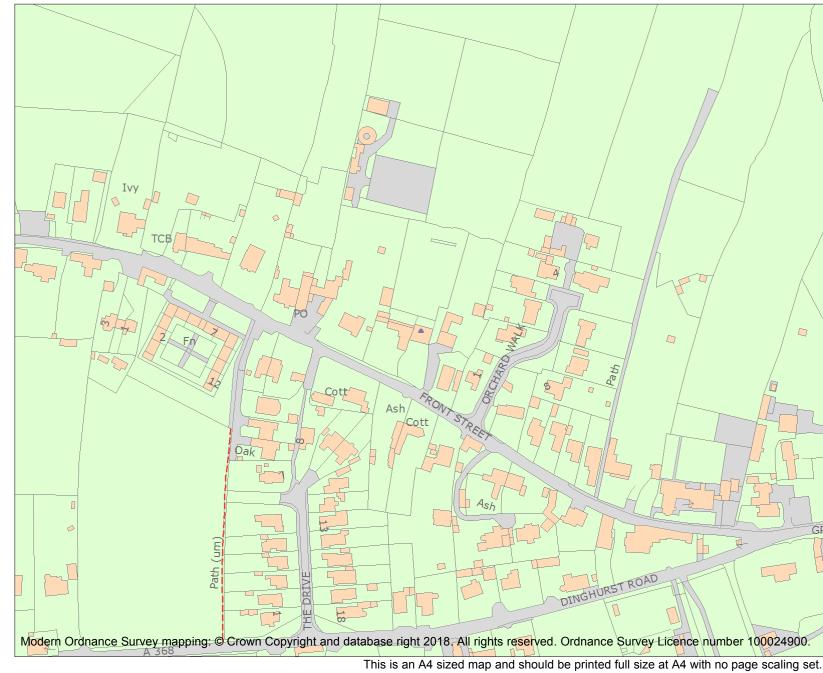

For all entries pre-dating 4 April 2011 maps and national grid references do not form part of the official record of a listed building. In such cases the map here and the national grid reference are generated from the list entry in the official record and added later to aid identification of the principal listed building or buildings.

For all list entries made on or after 4 April 2011 the map here and the national grid reference do form part of the official record. In such cases the map and the national grid reference are to aid identification of the principal listed building or buildings only and must be read in conjunction with other information in the record.

This map was delivered electronically and when printed may not be to scale and may be subject to distortions.

| List Entry NGR: | ST 44180 59877 |
|-----------------|----------------|
| Map Scale:      | 1:2500         |
| Print Date:     | 3 May 2024     |

HistoricEngland.org.uk

Name: ASH GREEN