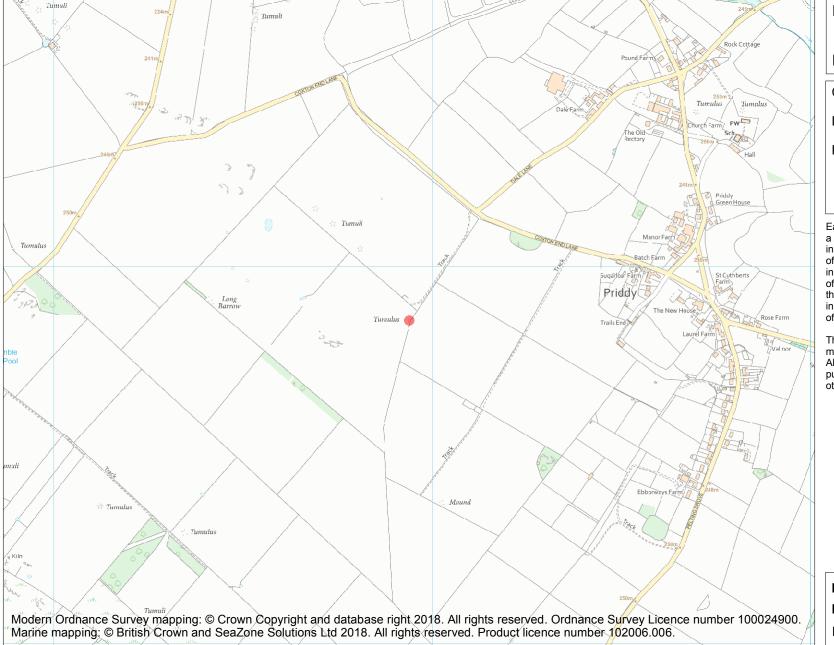

This is an A4 sized map and should be printed full size at A4 with no page scaling set.

Name: Bowl barrow 750m southwest of Dale Farm

Heritage Category:

Scheduling

1008214

List Entry No :

County: Somerset

District: Mendip

Parish: Priddy

Each official record of a scheduled monument contains a map. New entries on the schedule from 1988 onwards include a digitally created map which forms part of the official record. For entries created in the years up to and including 1987 a hand-drawn map forms part of the official record. The map here has been translated from the official map and that process may have introduced inaccuracies. Copies of maps that form part of the official record can be obtained from Historic England.

This map was delivered electronically and when printed may not be to scale and may be subject to distortions. All maps and grid references are for identification purposes only and must be read in conjunction with other information in the record.

**List Entry NGR:** ST 51939 50857

**Map Scale:** 1:10000

Print Date: 29 April 2024