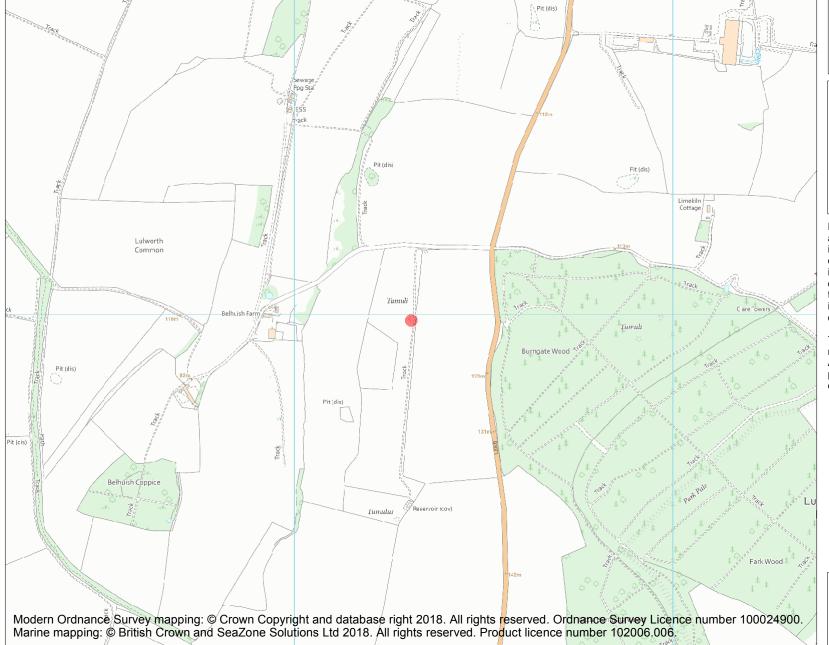

This is an A4 sized map and should be printed full size at A4 with no page scaling set.

Name: Bowl barrow 370m east of Belhuish Farm: one of a group of barrows to the west of Burngate Wood

Heritage Category:

Scheduling

1008220

List Entry No:

County:

District: Dorset

Parish: West Lulworth

Each official record of a scheduled monument contains a map. New entries on the schedule from 1988 onwards include a digitally created map which forms part of the official record. For entries created in the years up to and including 1987 a hand-drawn map forms part of the official record. The map here has been translated from the official map and that process may have introduced inaccuracies. Copies of maps that form part of the official record can be obtained from Historic England.

This map was delivered electronically and when printed may not be to scale and may be subject to distortions. All maps and grid references are for identification purposes only and must be read in conjunction with other information in the record.

**List Entry NGR:** SY 83308 82985

**Map Scale:** 1:10000

Print Date: 27 April 2024