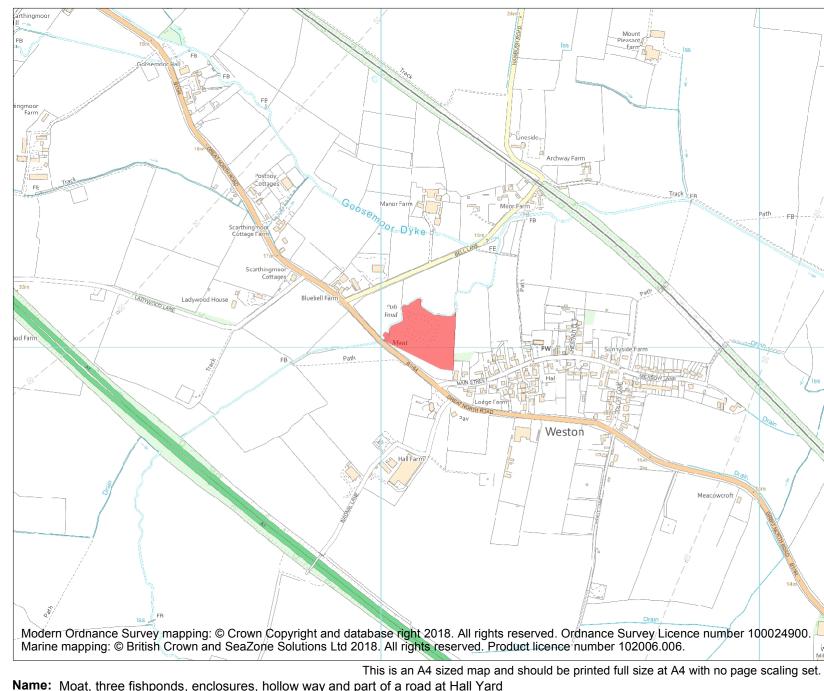

Heritage Category:SchedulingList Entry No :1008247County:NottinghamshireDistrict:Newark and SherwoodParish:Weston

Each official record of a scheduled monument contains a map. New entries on the schedule from 1988 onwards include a digitally created map which forms part of the official record. For entries created in the years up to and including 1987 a hand-drawn map forms part of the official record. The map here has been translated from the official map and that process may have introduced inaccuracies. Copies of maps that form part of the official record can be obtained from Historic England.

|   | List Entry NGR: | SK7710168051  |
|---|-----------------|---------------|
|   | Map Scale:      | 1:10000       |
| A | Print Date:     | 28 April 2024 |