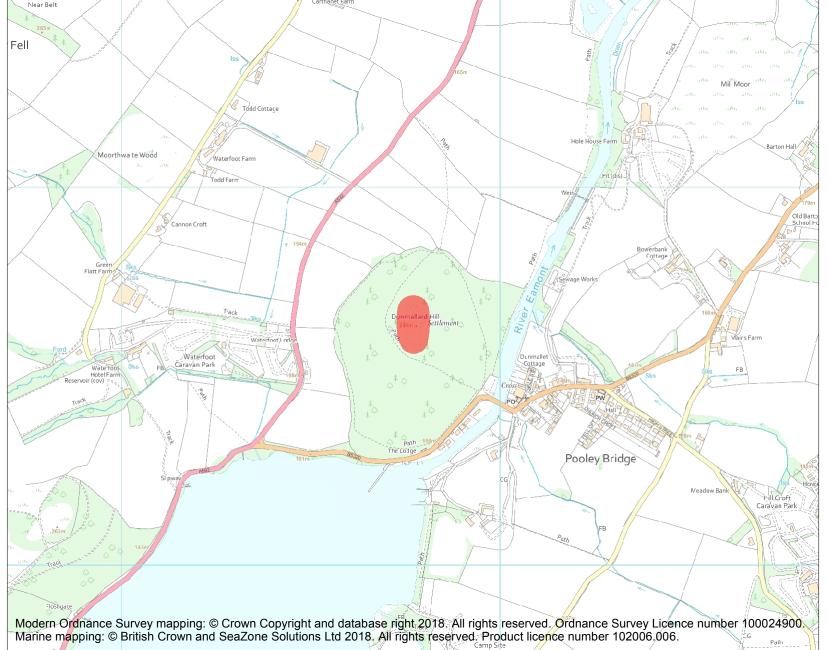

This is an A4 sized map and should be printed full size at A4 with no page scaling set.

Name: Dunmallard small multivallate hillfort

Heritage Category:

Scheduling

1008264

List Entry No :

County: Cumbria

District: Eden

Parish: Dacre

Each official record of a scheduled monument contains a map. New entries on the schedule from 1988 onwards include a digitally created map which forms part of the official record. For entries created in the years up to and including 1987 a hand-drawn map forms part of the official record. The map here has been translated from the official map and that process may have introduced inaccuracies. Copies of maps that form part of the official record can be obtained from Historic England.

This map was delivered electronically and when printed may not be to scale and may be subject to distortions. All maps and grid references are for identification purposes only and must be read in conjunction with other information in the record.

**List Entry NGR:** NY 46770 24638

**Map Scale:** 1:10000

Print Date: 29 April 2024