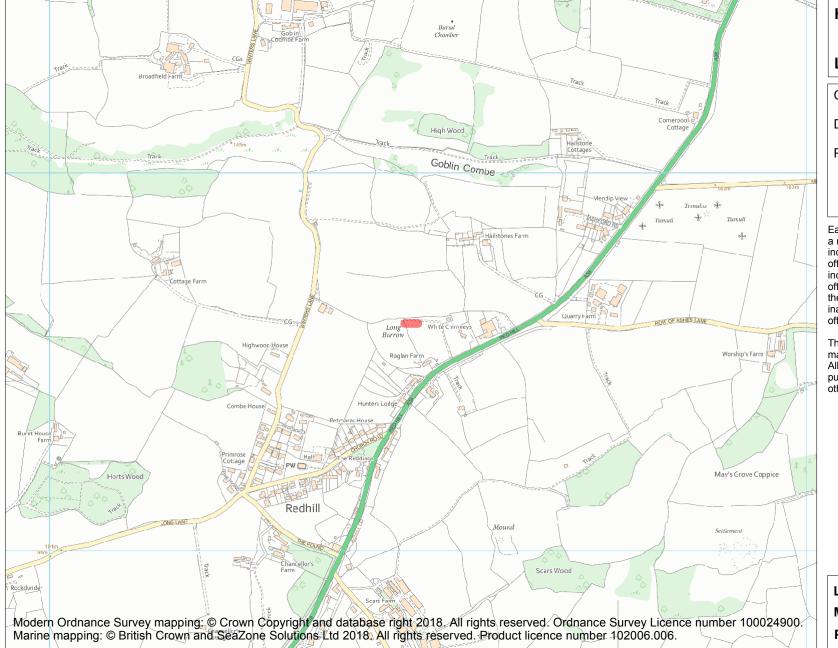

This is an A4 sized map and should be printed full size at A4 with no page scaling set.

Name: Long barrow on Redhill

Heritage Category:

Scheduling

List Entry No:

1008289

County:

District: North Somerset

Parish: Wrington

Each official record of a scheduled monument contains a map. New entries on the schedule from 1988 onwards include a digitally created map which forms part of the official record. For entries created in the years up to and including 1987 a hand-drawn map forms part of the official record. The map here has been translated from the official map and that process may have introduced inaccuracies. Copies of maps that form part of the official record can be obtained from Historic England.

This map was delivered electronically and when printed may not be to scale and may be subject to distortions. All maps and grid references are for identification purposes only and must be read in conjunction with other information in the record.

**List Entry NGR:** ST 49956 63603

**Map Scale:** 1:10000

Print Date: 3 May 2024