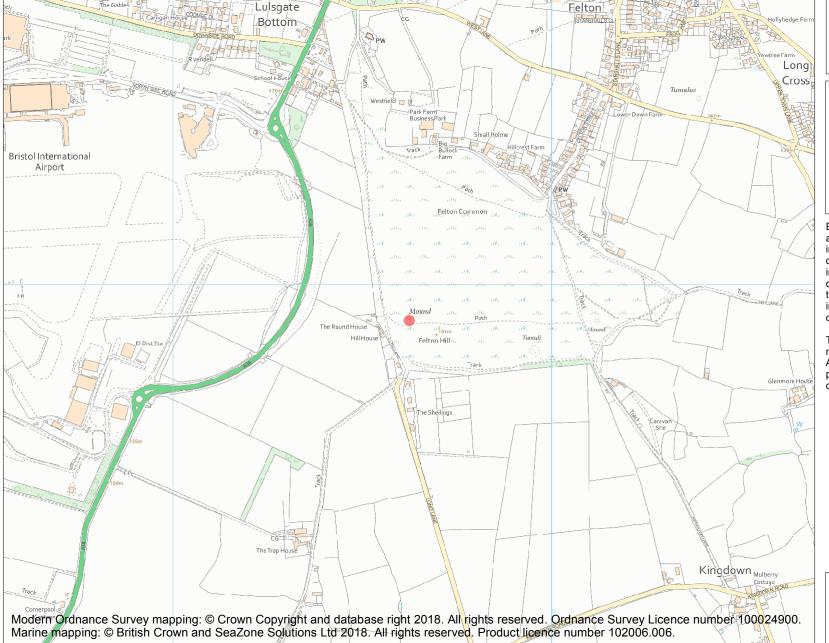

This is an A4 sized map and should be printed full size at A4 with no page scaling set.

Name: Oval barrow on Felton Hill 100m east of The Round House

Heritage Category:

Scheduling

List Entry No :

1008300

County:

District: North Somerset

Parish: Winford

Each official record of a scheduled monument contains a map. New entries on the schedule from 1988 onwards include a digitally created map which forms part of the official record. For entries created in the years up to and including 1987 a hand-drawn map forms part of the official record. The map here has been translated from the official map and that process may have introduced inaccuracies. Copies of maps that form part of the official record can be obtained from Historic England.

This map was delivered electronically and when printed may not be to scale and may be subject to distortions. All maps and grid references are for identification purposes only and must be read in conjunction with other information in the record.

**List Entry NGR:** ST 51624 64906

**Map Scale:** 1:10000

Print Date: 29 April 2024