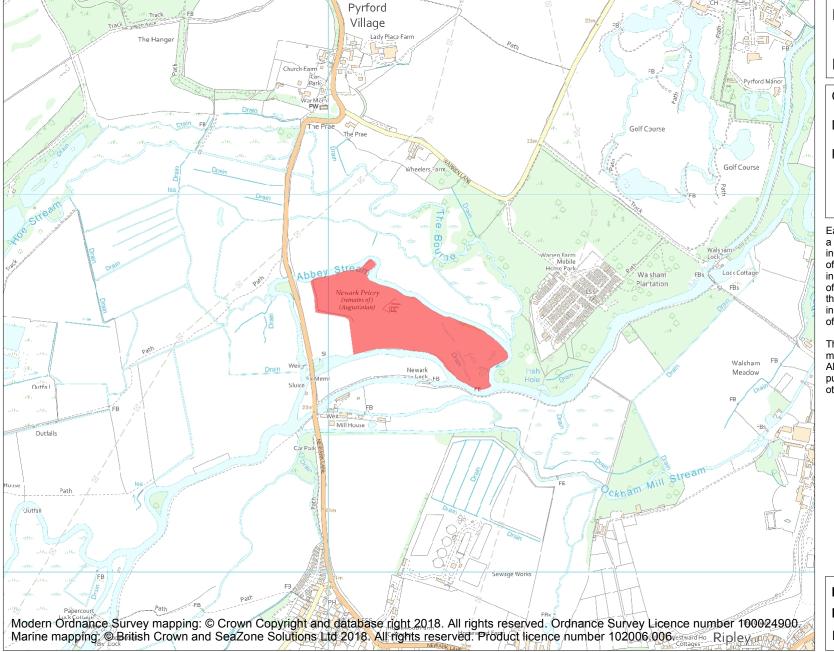

This is an A4 sized map and should be printed full size at A4 with no page scaling set.

Name: Newark Priory: an Augustinian priory north of the River Wey

Heritage Category:

Scheduling

List Entry No :

1008303

County: Surrey

District: Guildford

Parish: Ripley

Each official record of a scheduled monument contains a map. New entries on the schedule from 1988 onwards include a digitally created map which forms part of the official record. For entries created in the years up to and including 1987 a hand-drawn map forms part of the official record. The map here has been translated from the official map and that process may have introduced inaccuracies. Copies of maps that form part of the official record can be obtained from Historic England.

This map was delivered electronically and when printed may not be to scale and may be subject to distortions. All maps and grid references are for identification purposes only and must be read in conjunction with other information in the record.

**List Entry NGR:** TQ 04213 57659

**Map Scale:** 1:10000

Print Date: 27 April 2024