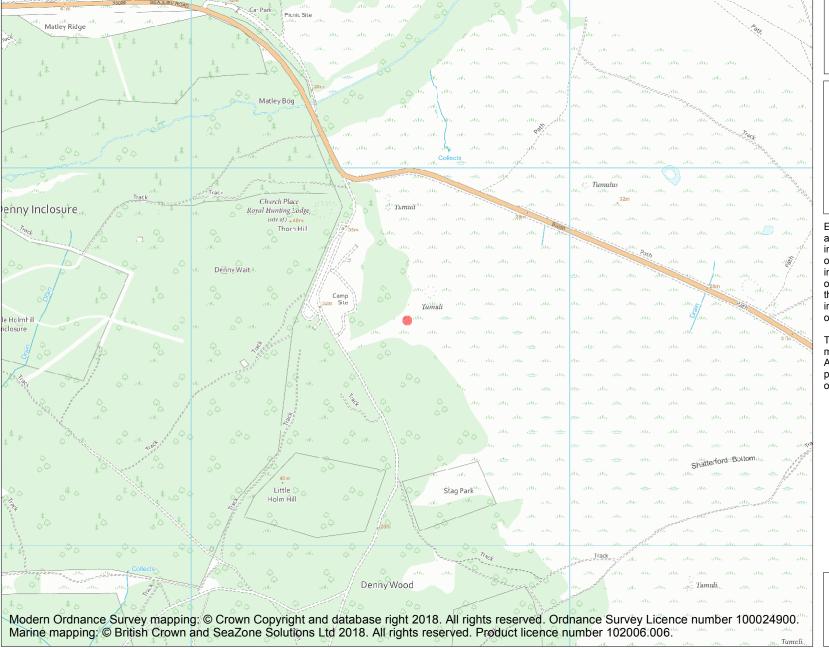

This is an A4 sized map and should be printed full size at A4 with no page scaling set.

Name: Bowl barrow 350m south-east of Church Place

Heritage Category:

Scheduling

1012576

**List Entry No:** 

County: Hampshire

District: New Forest

Parish: Denny Lodge

Each official record of a scheduled monument contains a map. New entries on the schedule from 1988 onwards include a digitally created map which forms part of the official record. For entries created in the years up to and including 1987 a hand-drawn map forms part of the official record. The map here has been translated from the official map and that process may have introduced inaccuracies. Copies of maps that form part of the official record can be obtained from Historic England.

This map was delivered electronically and when printed may not be to scale and may be subject to distortions. All maps and grid references are for identification purposes only and must be read in conjunction with other information in the record.

**List Entry NGR:** SU 33570 06596

**Map Scale:** 1:10000

Print Date: 20 April 2024

HistoricEngland.org.uk