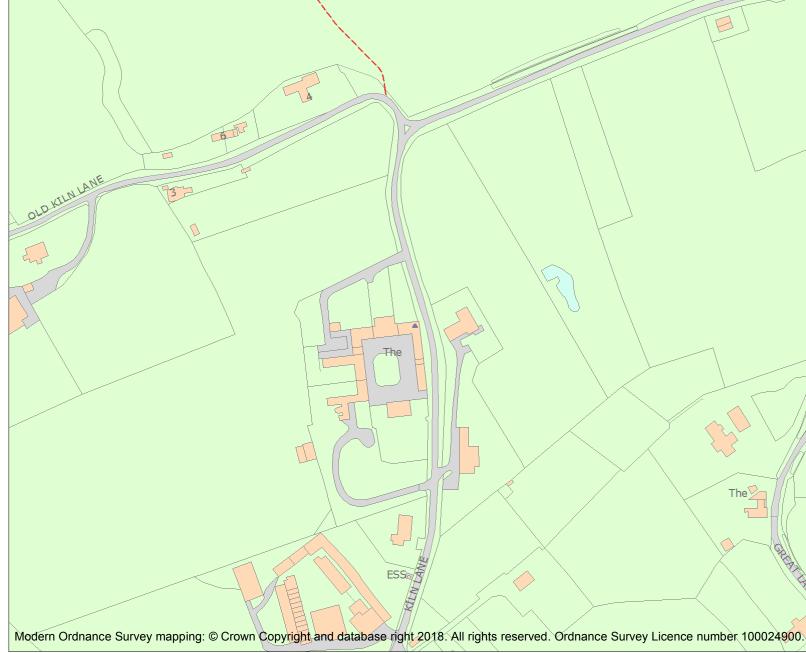

For all entries pre-dating 4 April 2011 maps and national grid references do not form part of the official record of a listed building. In such cases the map here and the national grid reference are generated from the list entry in the official record and added later to aid identification of the principal listed building or buildings.

For all list entries made on or after 4 April 2011 the map here and the national grid reference do form part of the official record. In such cases the map and the national grid reference are to aid identification of the principal listed building or buildings only and must be read in conjunction with other information in the record.

This map was delivered electronically and when printed may not be to scale and may be subject to distortions.

| List Entry NGR: | TL 08639 38606 |
|-----------------|----------------|
| Map Scale:      | 1:2500         |
| Print Date:     | 14 May 2024    |

This is an A4 sized map and should be printed full size at A4 with no page scaling set. Name: RANGE OF FARM BUILDINGS IN YARD IMMEDIATELY NORTH OF BRICKWALL FARMHOUSE

🚺 Historic England

HistoricEngland.org.uk