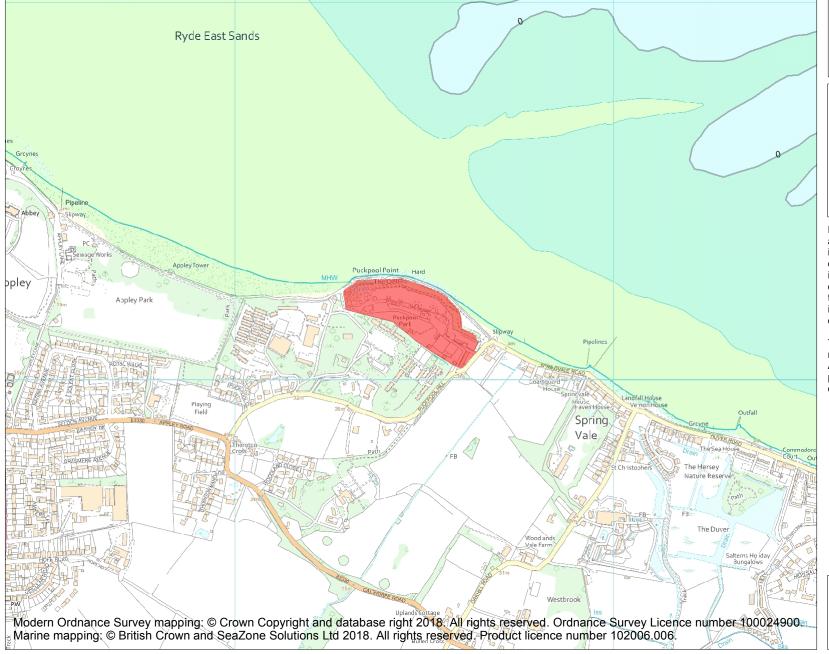

This is an A4 sized map and should be printed full size at A4 with no page scaling set.

Name: Puckpool mortar battery

Heritage Category:

Scheduling

**List Entry No:** 

1012721

County:

District: Isle of Wight

Parish: Nettlestone and Seaview

Each official record of a scheduled monument contains a map. New entries on the schedule from 1988 onwards include a digitally created map which forms part of the official record. For entries created in the years up to and including 1987 a hand-drawn map forms part of the official record. The map here has been translated from the official map and that process may have introduced inaccuracies. Copies of maps that form part of the official record can be obtained from Historic England.

This map was delivered electronically and when printed may not be to scale and may be subject to distortions. All maps and grid references are for identification purposes only and must be read in conjunction with other information in the record.

**List Entry NGR:** SZ 61465 92188

**Map Scale:** 1:10000

Print Date: 24 April 2024