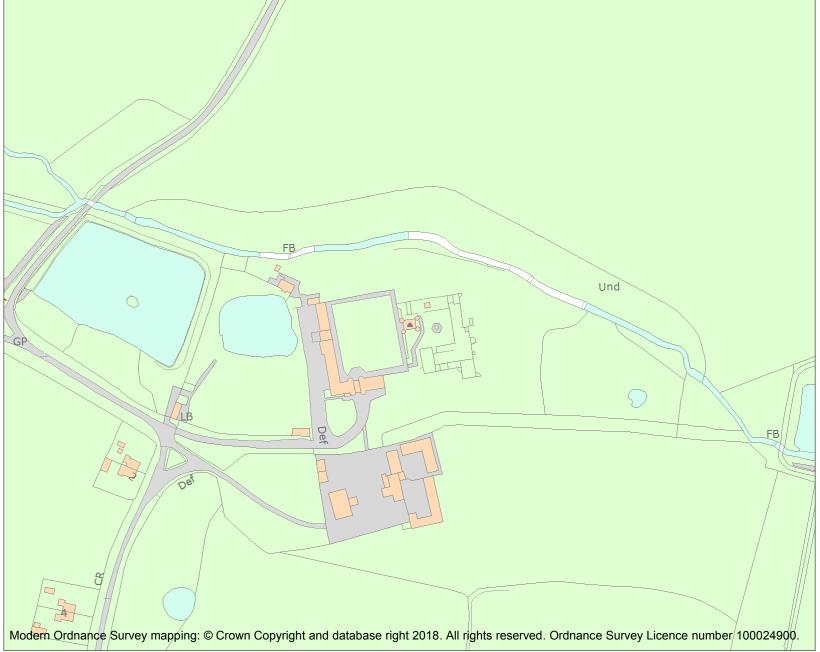

This is an A4 sized map and should be printed full size at A4 with no page scaling set.

Name: LEEZ PRIORY INNER GATE HOUSE (THAT PART IN DUNMOW RD)

Heritage Category:

Listing

List Entry No: 1322295

Grade:

County: Essex

District: Uttlesford

Parish: Felsted

For all entries pre-dating 4 April 2011 maps and national grid references do not form part of the official record of a listed building. In such cases the map here and the national grid reference are generated from the list entry in the official record and added later to aid identification of the principal listed building or buildings.

For all list entries made on or after 4 April 2011 the map here and the national grid reference do form part of the official record. In such cases the map and the national grid reference are to aid identification of the principal listed building or buildings only and must be read in conjunction with other information in the record.

Any object or structure fixed to the principal building or buildings and any object or structure within the curtilage of the building, which, although not fixed to the building, forms part of the land and has done so since before 1st July, 1948 is by law to be treated as part of the listed building.

This map was delivered electronically and when printed may not be to scale and may be subject to distortions.

List Entry NGR: TL7012118567

**Map Scale:** 1:2500

Print Date: 27 April 2024

HistoricEngland.org.uk