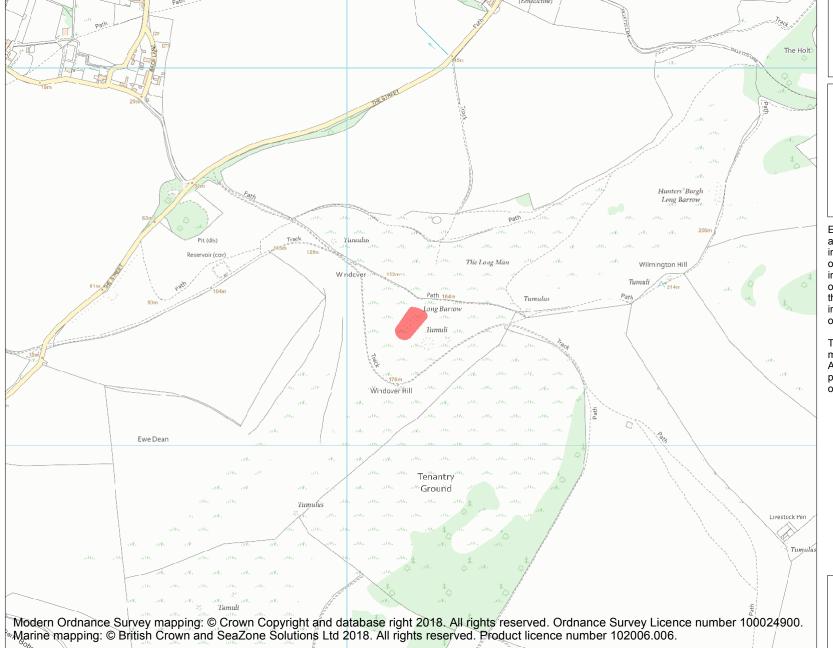

This is an A4 sized map and should be printed full size at A4 with no page scaling set.

Name: Long Barrow on Windover Hill

Heritage Category:

Scheduling

1012797

**List Entry No:** 

County: East Sussex

District: Wealden

Parish: Long Man

Each official record of a scheduled monument contains a map. New entries on the schedule from 1988 onwards include a digitally created map which forms part of the official record. For entries created in the years up to and including 1987 a hand-drawn map forms part of the official record. The map here has been translated from the official map and that process may have introduced inaccuracies. Copies of maps that form part of the official record can be obtained from Historic England.

This map was delivered electronically and when printed may not be to scale and may be subject to distortions. All maps and grid references are for identification purposes only and must be read in conjunction with other information in the record.

**List Entry NGR:** TQ 54170 03328

**Map Scale:** 1:10000

Print Date: 3 May 2024