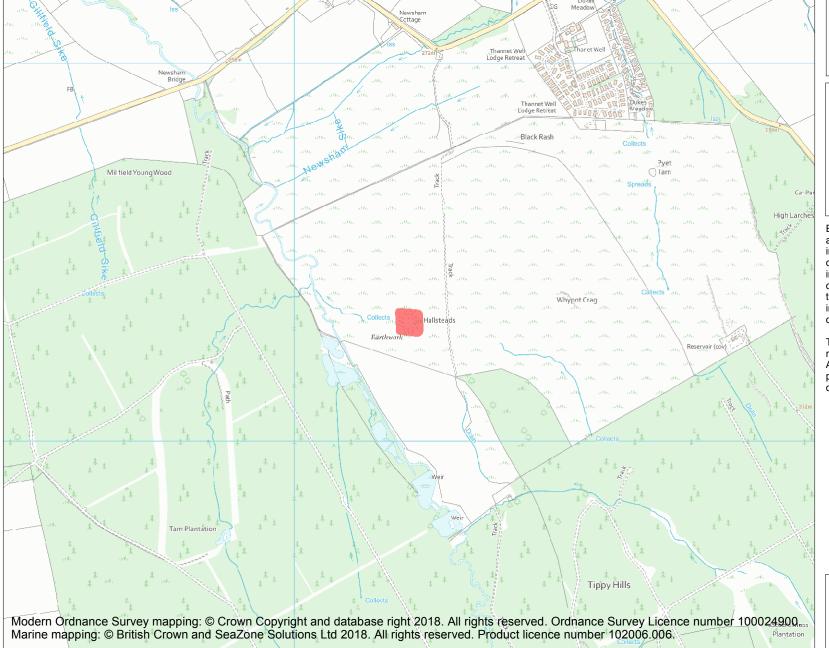

This is an A4 sized map and should be printed full size at A4 with no page scaling set.

Name: Hallsteads moated site

Heritage Category:

Scheduling

**List Entry No:** 

1012821

County: Cumbria

District: Eden

Parish: Greystoke

Each official record of a scheduled monument contains a map. New entries on the schedule from 1988 onwards include a digitally created map which forms part of the official record. For entries created in the years up to and including 1987 a hand-drawn map forms part of the official record. The map here has been translated from the official map and that process may have introduced inaccuracies. Copies of maps that form part of the official record can be obtained from Historic England.

This map was delivered electronically and when printed may not be to scale and may be subject to distortions. All maps and grid references are for identification purposes only and must be read in conjunction with other information in the record.

**List Entry NGR:** NY 39304 34315

**Map Scale:** 1:10000

Print Date: 30 April 2024