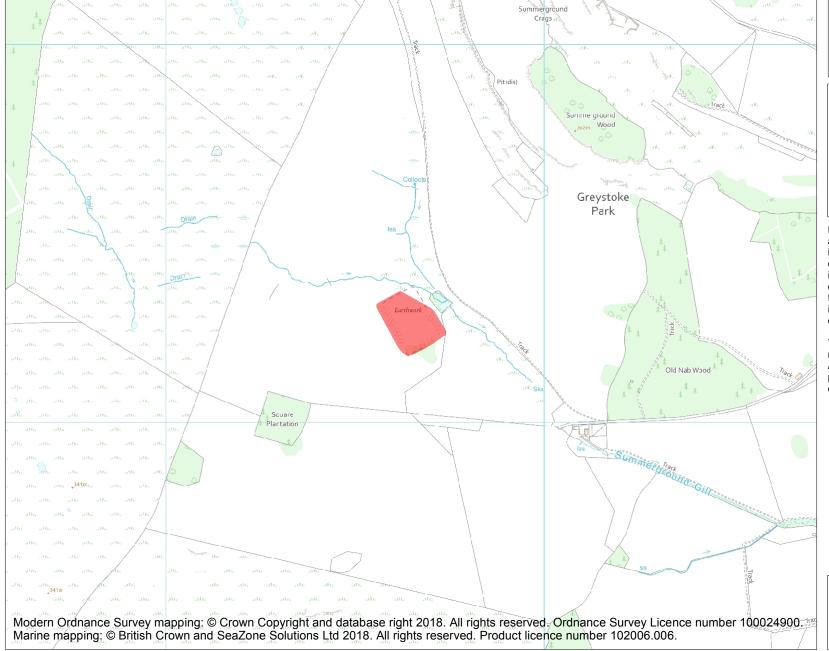

This is an A4 sized map and should be printed full size at A4 with no page scaling set.

Name: Moated site west of Greystoke

Heritage Category:

Scheduling

1012828

List Entry No:

County: Cumbria

District: Eden

**List Entry NGR:** NY 41648 31256

**Map Scale:** 1:10000

Print Date: 27 April 2024