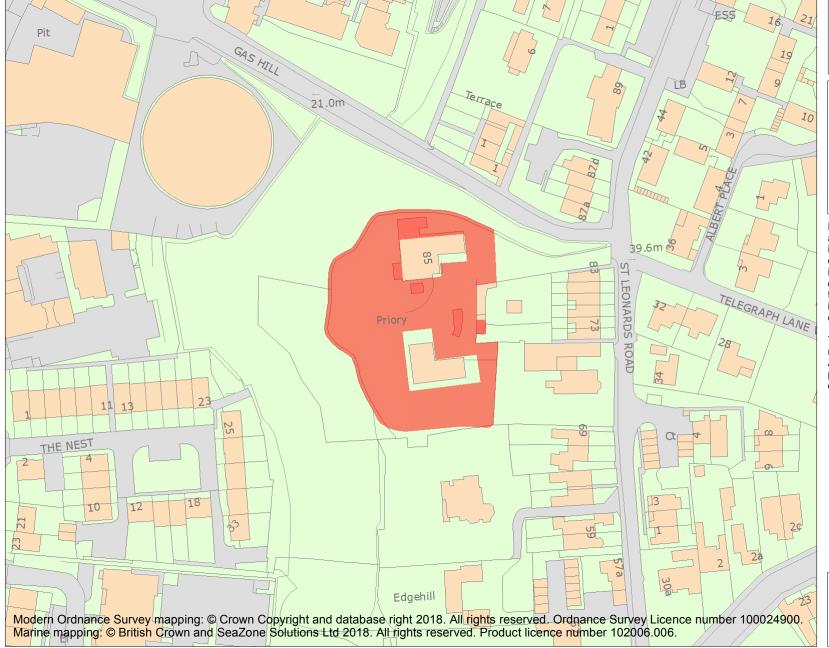

This is an A4 sized map and should be printed full size at A4 with no page scaling set.

Name: Remains of St Leonard's Priory

**Heritage Category:** 

Scheduling

List Entry No:

1002895

County: Norfolk

District: Norwich

Parish: Non Civil Parish

Each official record of a scheduled monument contains a map. New entries on the schedule from 1988 onwards include a digitally created map which forms part of the official record. For entries created in the years up to and including 1987 a hand-drawn map forms part of the official record. The map here has been translated from the official map and that process may have introduced inaccuracies. Copies of maps that form part of the official record can be obtained from Historic England.

This map was delivered electronically and when printed may not be to scale and may be subject to distortions. All maps and grid references are for identification purposes only and must be read in conjunction with other information in the record.

**List Entry NGR:** TG 24184 08849

**Map Scale:** 1:1250

Print Date: 3 May 2024