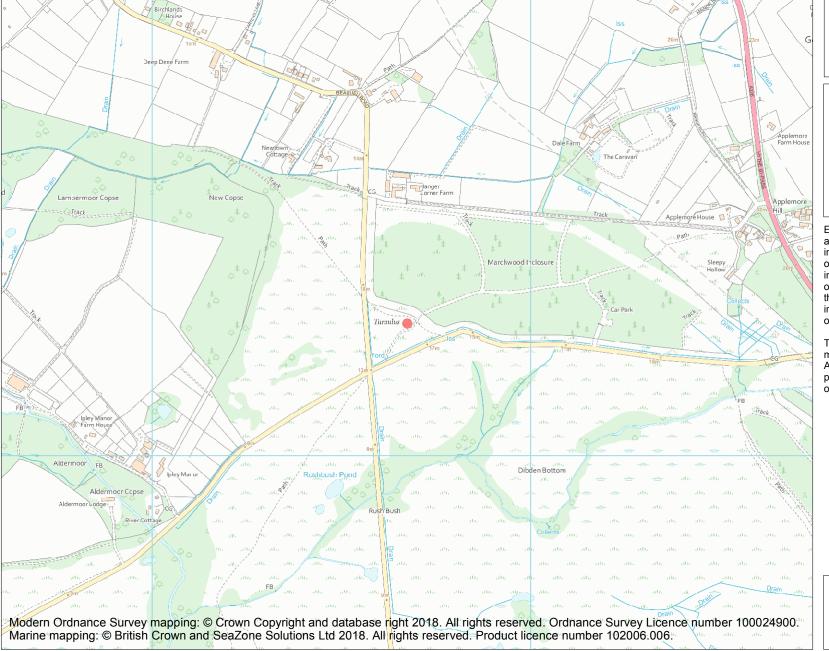

This is an A4 sized map and should be printed full size at A4 with no page scaling set.

Name: Bowl barrow 100m north-east of Ipley crossroads

**Heritage Category:** 

Scheduling

**List Entry No:** 

1012911

County: Hampshire

District: New Forest

Parish: Denny Lodge

Each official record of a scheduled monument contains a map. New entries on the schedule from 1988 onwards include a digitally created map which forms part of the official record. For entries created in the years up to and including 1987 a hand-drawn map forms part of the official record. The map here has been translated from the official map and that process may have introduced inaccuracies. Copies of maps that form part of the official record can be obtained from Historic England.

This map was delivered electronically and when printed may not be to scale and may be subject to distortions. All maps and grid references are for identification purposes only and must be read in conjunction with other information in the record.

**List Entry NGR:** SU 38673 07351

**Map Scale:** 1:10000

Print Date: 28 April 2024