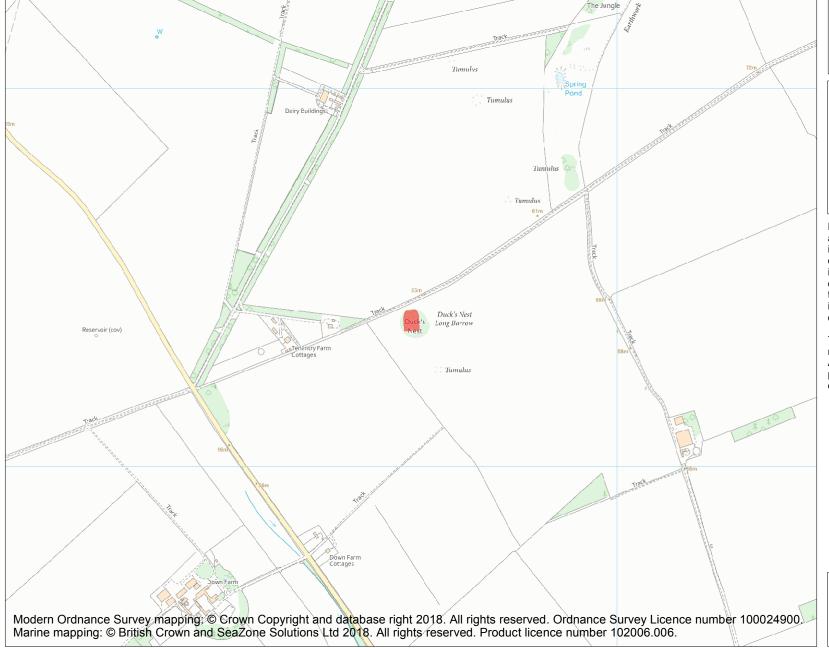

Name: Duck's Nest: a long barrow on Rockbourne Down

This is an A4 sized map and should be printed full size at A4 with no page scaling set.

**Heritage Category:** 

Scheduling

1012920

**List Entry No:** 

County: Hampshire

District: New Forest

Parish: Rockbourne

Each official record of a scheduled monument contains a map. New entries on the schedule from 1988 onwards include a digitally created map which forms part of the official record. For entries created in the years up to and including 1987 a hand-drawn map forms part of the official record. The map here has been translated from the official map and that process may have introduced inaccuracies. Copies of maps that form part of the official record can be obtained from Historic England.

This map was delivered electronically and when printed may not be to scale and may be subject to distortions. All maps and grid references are for identification purposes only and must be read in conjunction with other information in the record.

**List Entry NGR:** SU 10455 20387

Map Scale: 1:10000

5 May 2024 **Print Date:** 