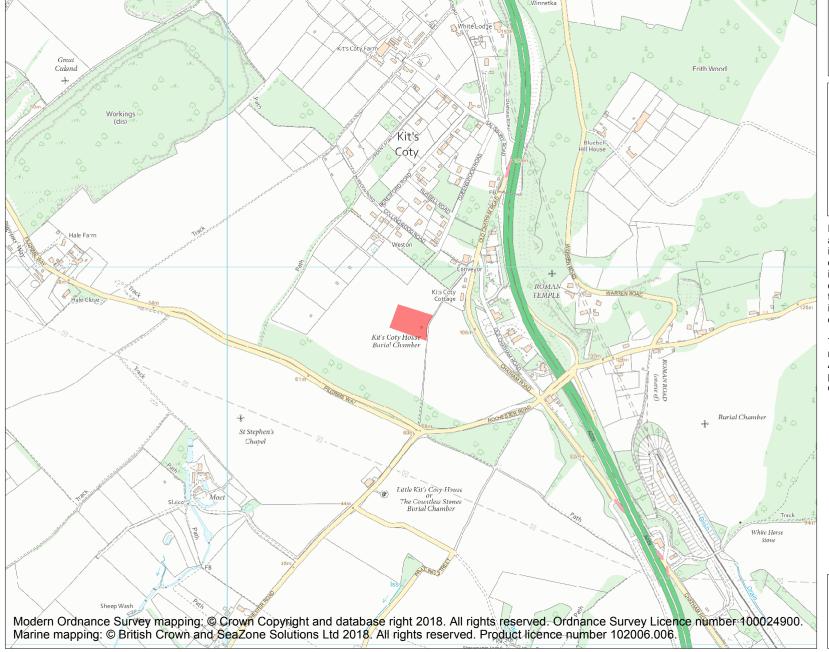

This is an A4 sized map and should be printed full size at A4 with no page scaling set.

Name: Kit's Coty House Long Barrow

Heritage Category:

Scheduling

1012939

List Entry No:

County: Kent

District: Tonbridge and Malling

Parish: Aylesford

Each official record of a scheduled monument contains a map. New entries on the schedule from 1988 onwards include a digitally created map which forms part of the official record. For entries created in the years up to and including 1987 a hand-drawn map forms part of the official record. The map here has been translated from the official map and that process may have introduced inaccuracies. Copies of maps that form part of the official record can be obtained from Historic England.

This map was delivered electronically and when printed may not be to scale and may be subject to distortions. All maps and grid references are for identification purposes only and must be read in conjunction with other information in the record.

**List Entry NGR:** TQ 74486 60856

**Map Scale:** 1:10000

Print Date: 2 May 2024