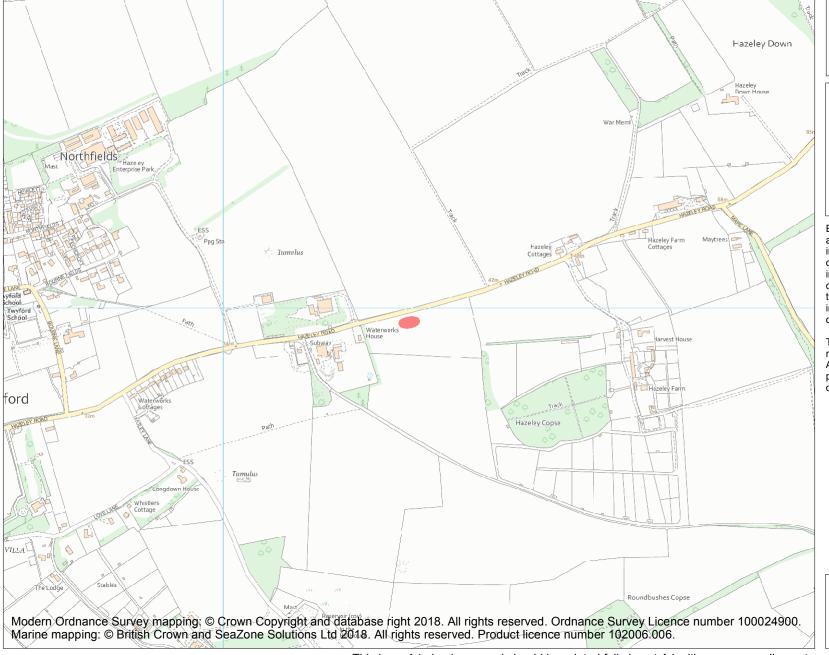

This is an A4 sized map and should be printed full size at A4 with no page scaling set.

Name: Two bowl barrows 200m east of Twyford Pumping Station

**Heritage Category:** 

Scheduling

1012978

List Entry No :

County: Hampshire

District: Winchester

Parish: Twyford

Each official record of a scheduled monument contains a map. New entries on the schedule from 1988 onwards include a digitally created map which forms part of the official record. For entries created in the years up to and including 1987 a hand-drawn map forms part of the official record. The map here has been translated from the official map and that process may have introduced inaccuracies. Copies of maps that form part of the official record can be obtained from Historic England.

This map was delivered electronically and when printed may not be to scale and may be subject to distortions. All maps and grid references are for identification purposes only and must be read in conjunction with other information in the record.

**List Entry NGR:** SU 49491 24962

**Map Scale:** 1:10000

Print Date: 25 April 2024