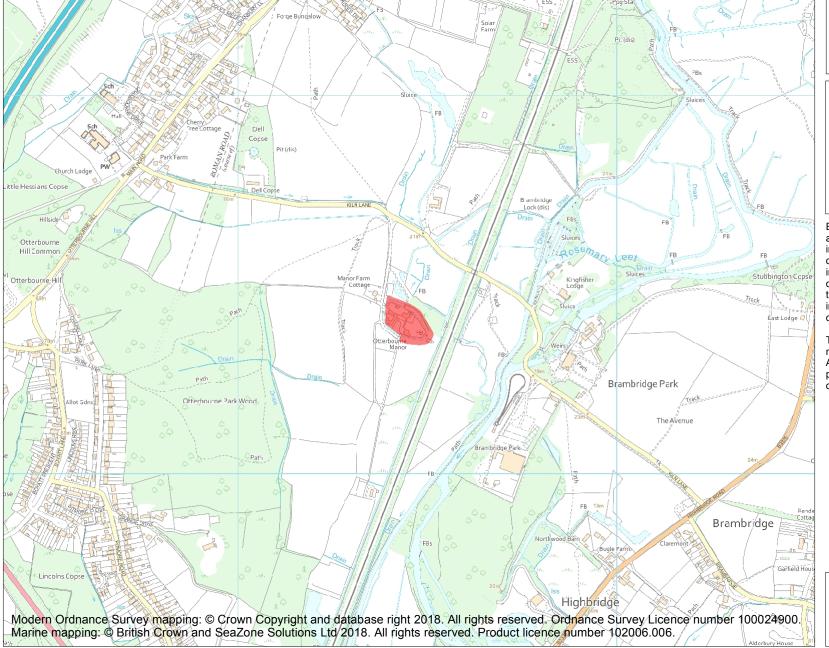

This is an A4 sized map and should be printed full size at A4 with no page scaling set.

Name: Moated site at Otterbourne Manor

Heritage Category:

Scheduling

List Entry No:

1013055

County: Hampshire

District: Winchester

Parish: Otterbourne

Each official record of a scheduled monument contains a map. New entries on the schedule from 1988 onwards include a digitally created map which forms part of the official record. For entries created in the years up to and including 1987 a hand-drawn map forms part of the official record. The map here has been translated from the official map and that process may have introduced inaccuracies. Copies of maps that form part of the official record can be obtained from Historic England.

This map was delivered electronically and when printed may not be to scale and may be subject to distortions. All maps and grid references are for identification purposes only and must be read in conjunction with other information in the record.

**List Entry NGR:** SU 46451 22397

**Map Scale:** 1:10000

Print Date: 17 April 2024