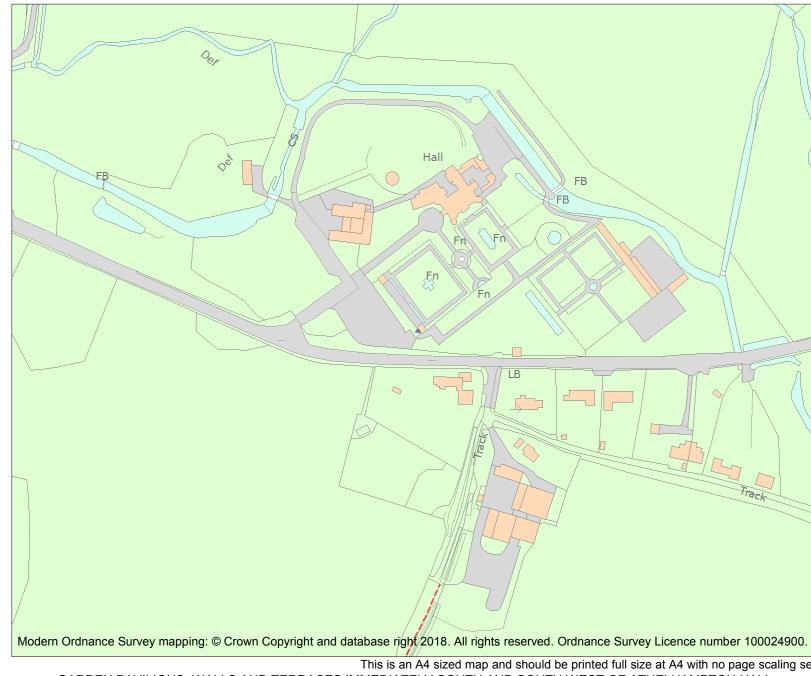

For all entries pre-dating 4 April 2011 maps and national grid references do not form part of the official record of a listed building. In such cases the map here and the national grid reference are generated from the list entry in the official record and added later to aid identification of the principal listed building or buildings.

For all list entries made on or after 4 April 2011 the map here and the national grid reference do form part of the official record. In such cases the map and the national grid reference are to aid identification of the principal listed building or buildings only and must be read in conjunction with other information in the record.

This map was delivered electronically and when printed may not be to scale and may be subject to distortions.

| List Entry NGR: | SY 77033 94188 |
|-----------------|----------------|
| Map Scale:      | 1:2500         |
| Print Date:     | 27 April 2024  |

This is an A4 sized map and should be printed full size at A4 with no page scaling set. Name: GARDEN PAVILIONS, WALLS AND TERRACES IMMEDIATELY SOUTH AND SOUTH WEST OF ATHELHAMPTON HALL, INCLUDING WALL AND ARCHWAY LINKING GARDENS TO STABLES