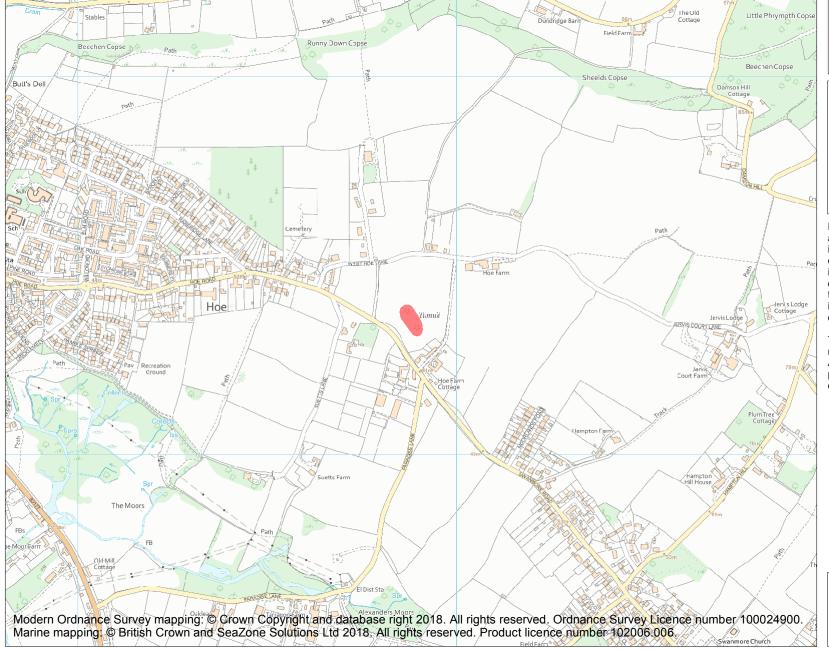

This is an A4 sized map and should be printed full size at A4 with no page scaling set.

Name: Two bowl barrows north of Hoe Farm

Heritage Category:

Scheduling

1013078

List Entry No :

County: Hampshire

District: Winchester

Parish: Bishops Waltham

Each official record of a scheduled monument contains a map. New entries on the schedule from 1988 onwards include a digitally created map which forms part of the official record. For entries created in the years up to and including 1987 a hand-drawn map forms part of the official record. The map here has been translated from the official map and that process may have introduced inaccuracies. Copies of maps that form part of the official record can be obtained from Historic England.

This map was delivered electronically and when printed may not be to scale and may be subject to distortions. All maps and grid references are for identification purposes only and must be read in conjunction with other information in the record.

**List Entry NGR:** SU 56880 17359

**Map Scale:** 1:10000

Print Date: 27 April 2024