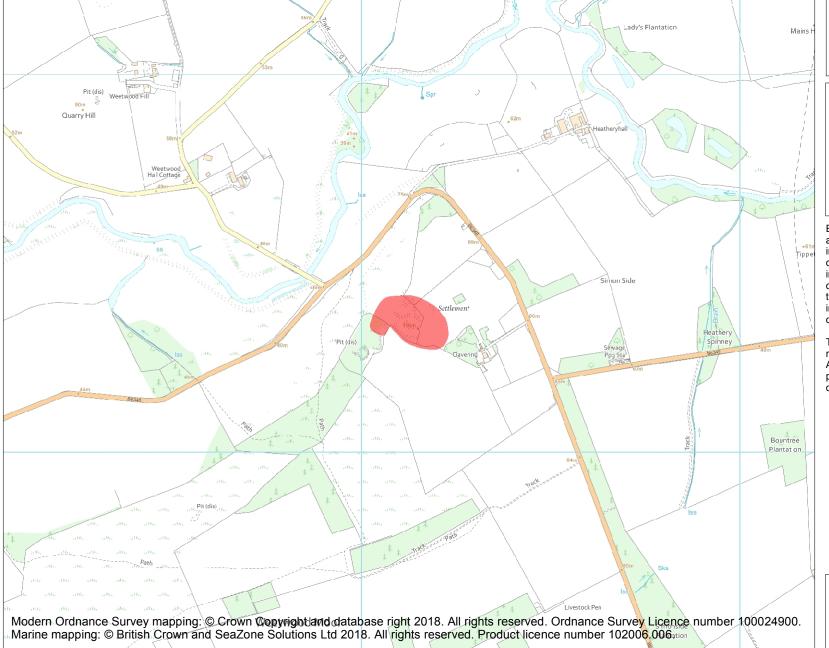

This is an A4 sized map and should be printed full size at A4 with no page scaling set.

Name: Simonside camp

Heritage Category:

Scheduling

List Entry No :

1002907

County:

District: Northumberland

Parish: Chatton

Each official record of a scheduled monument contains a map. New entries on the schedule from 1988 onwards include a digitally created map which forms part of the official record. For entries created in the years up to and including 1987 a hand-drawn map forms part of the official record. The map here has been translated from the official map and that process may have introduced inaccuracies. Copies of maps that form part of the official record can be obtained from Historic England.

This map was delivered electronically and when printed may not be to scale and may be subject to distortions. All maps and grid references are for identification purposes only and must be read in conjunction with other information in the record.

**List Entry NGR:** NU 02125 29352

Map Scale:

Print Date: 29 April 2024

1:10000