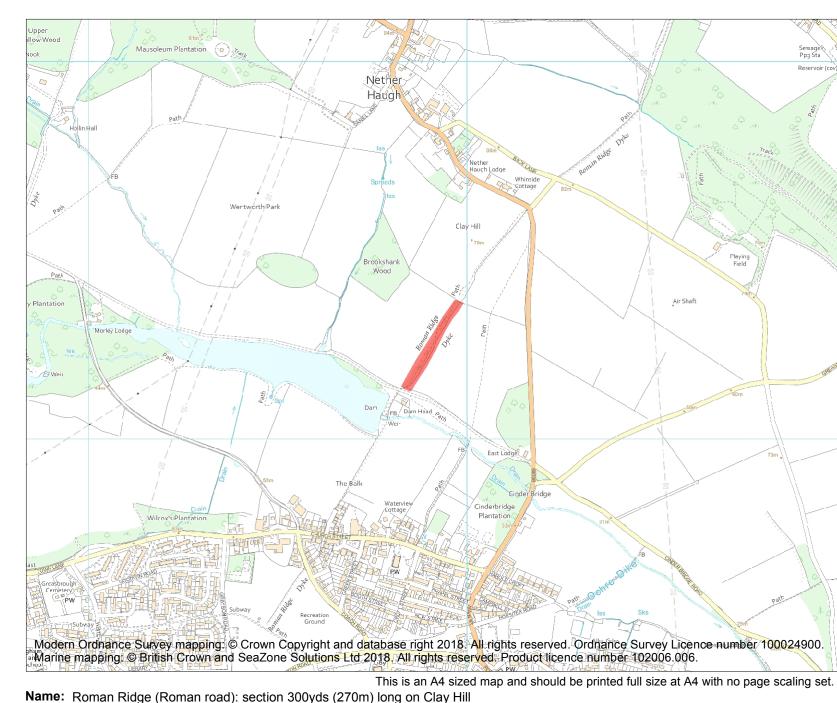

| Heritage Category: |                             |            |  |
|--------------------|-----------------------------|------------|--|
|                    |                             | Scheduling |  |
| List Entry No :    |                             | 1002929    |  |
| County:            |                             |            |  |
| District:          | Rotherham                   |            |  |
| Parish:            | Wentworth, Non Civil Parish |            |  |
|                    |                             |            |  |
|                    |                             |            |  |

Each official record of a scheduled monument contains a map. New entries on the schedule from 1988 onwards include a digitally created map which forms part of the official record. For entries created in the years up to and including 1987 a hand-drawn map forms part of the official record. The map here has been translated from the official map and that process may have introduced inaccuracies. Copies of maps that form part of the official record can be obtained from Historic England.

This map was delivered electronically and when printed may not be to scale and may be subject to distortions. All maps and grid references are for identification purposes only and must be read in conjunction with other information in the record.

| List Entry NGR: | SK 41908 96249 |
|-----------------|----------------|
| Map Scale:      | 1:10000        |
| Print Date:     | 27 April 2024  |

Historic England HistoricEngland.org.uk