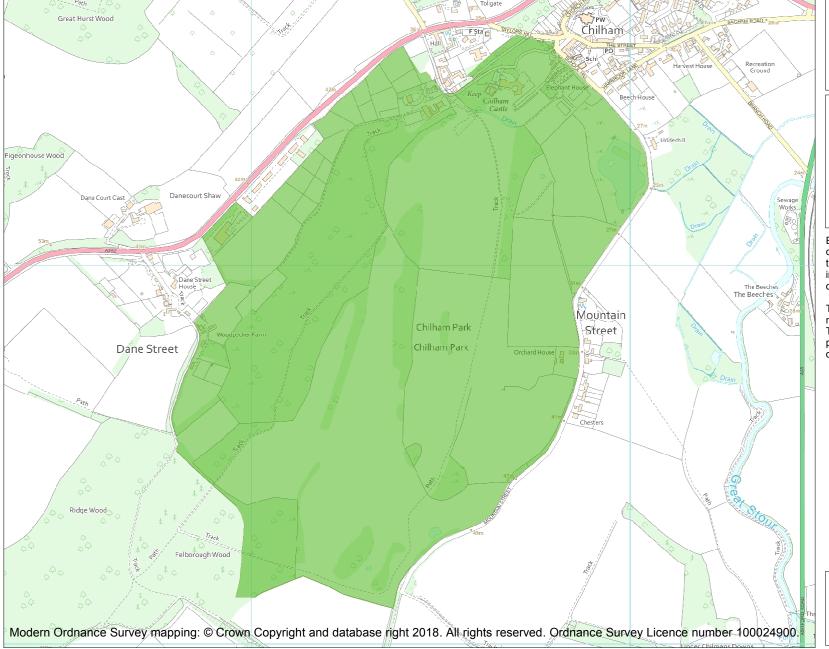

This is an A4 sized map and should be printed full size at A4 with no page scaling set.

Name: CHILHAM CASTLE

**Heritage Category:** 

Park and Garden

List Entry No: 1000261

Grade:

||\*

County: Kent

District: Ashford

Parish: Chilham

Each official record of a registered garden or other land contains a map. The map here has been translated from the official map and that process may have introduced inaccuracies. Copies of maps that form part of the official record can be obtained from Historic England.

This map was delivered electronically and when printed may not be to scale and may be subject to distortions. The map and grid references are for identification purposes only and must be read in conjunction with other information in the record.

List Entry NGR: TR0622052790

**Map Scale:** 1:10000

Print Date: 29 April 2024

HistoricEngland.org.uk