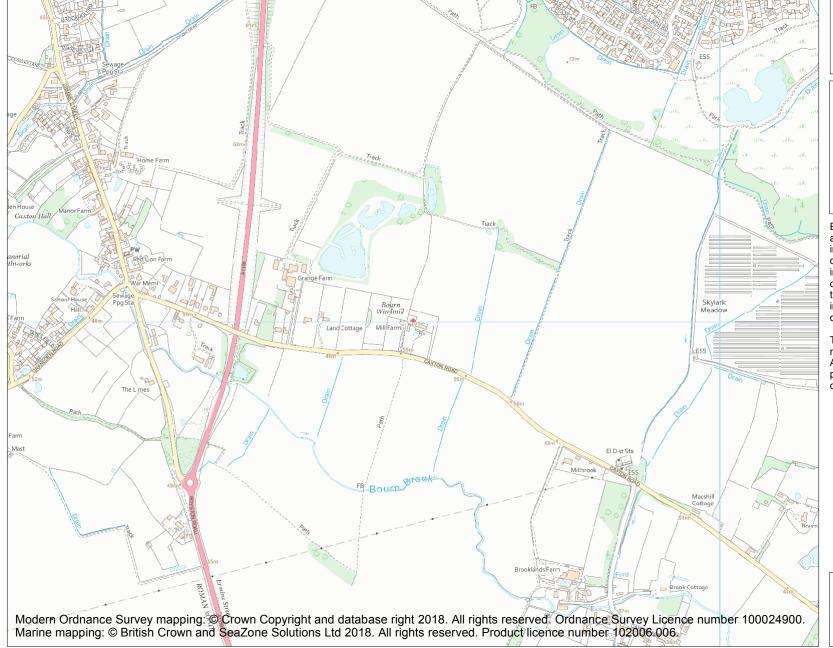

This is an A4 sized map and should be printed full size at A4 with no page scaling set.

Name: Bourn Windmill

**Heritage Category:** 

Scheduling

**List Entry No:** 

1002935

County: Cambridgeshire

District: South Cambridgeshire

Parish: Bourn

Each official record of a scheduled monument contains a map. New entries on the schedule from 1988 onwards include a digitally created map which forms part of the official record. For entries created in the years up to and including 1987 a hand-drawn map forms part of the official record. The map here has been translated from the official map and that process may have introduced inaccuracies. Copies of maps that form part of the official record can be obtained from Historic England.

This map was delivered electronically and when printed may not be to scale and may be subject to distortions. All maps and grid references are for identification purposes only and must be read in conjunction with other information in the record.

**List Entry NGR:** TL 31189 58005

**Map Scale:** 1:10000

Print Date: 28 April 2024