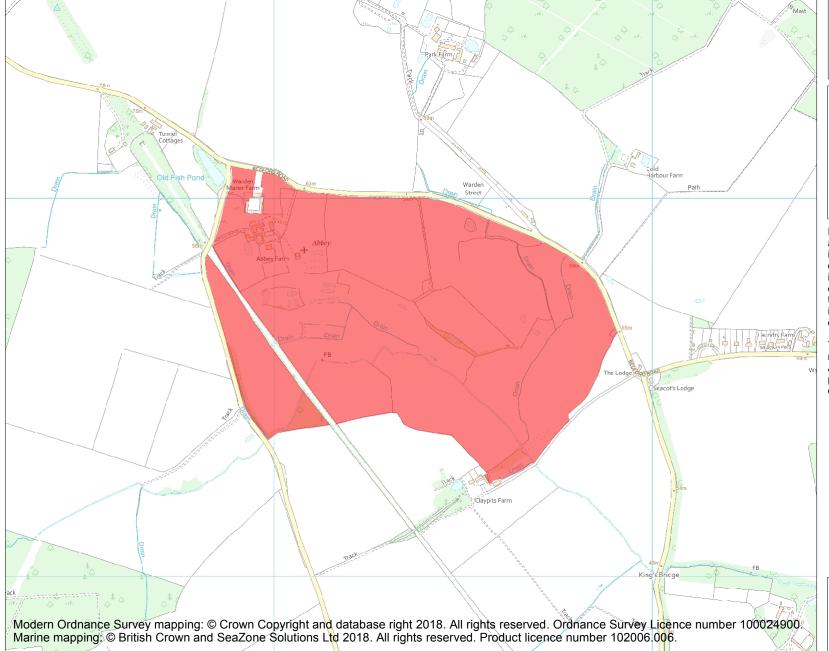

This is an A4 sized map and should be printed full size at A4 with no page scaling set.

Name: Warden Abbey

Heritage Category:

Scheduling

List Entry No:

1002936

County:

District: Central Bedfordshire

Parish: Old Warden

Each official record of a scheduled monument contains a map. New entries on the schedule from 1988 onwards include a digitally created map which forms part of the official record. For entries created in the years up to and including 1987 a hand-drawn map forms part of the official record. The map here has been translated from the official map and that process may have introduced inaccuracies. Copies of maps that form part of the official record can be obtained from Historic England.

This map was delivered electronically and when printed may not be to scale and may be subject to distortions. All maps and grid references are for identification purposes only and must be read in conjunction with other information in the record.

**List Entry NGR:** TL 11982 43493

**Map Scale:** 1:10000

Print Date: 2 May 2024