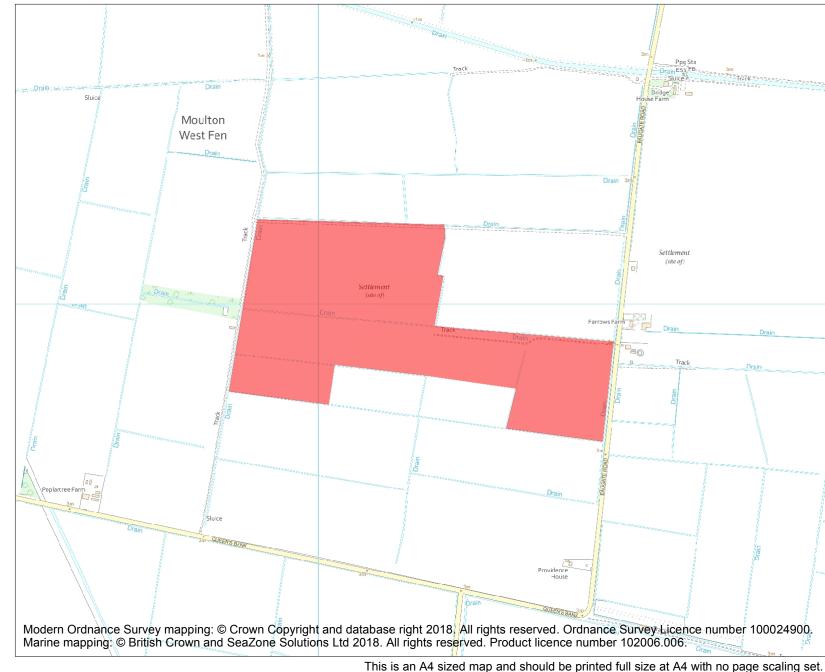

Each official record of a scheduled monument contains a map. New entries on the schedule from 1988 onwards include a digitally created map which forms part of the official record. For entries created in the years up to and including 1987 a hand-drawn map forms part of the official record. The map here has been translated from the official map and that process may have introduced inaccuracies. Copies of maps that form part of the official record can be obtained from Historic England.

This map was delivered electronically and when printed may not be to scale and may be subject to distortions. All maps and grid references are for identification purposes only and must be read in conjunction with other information in the record.

| List Entry NGR: | TF 29272 15013 |
|-----------------|----------------|
| Map Scale:      | 1:10000        |
| Print Date:     | 29 April 2024  |

Name: Settlement in Moulton West Fen