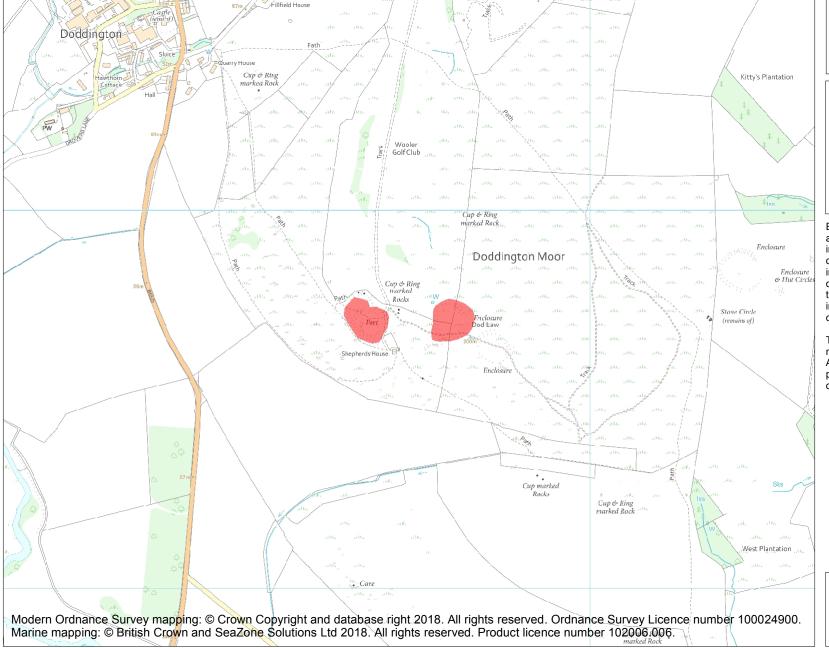

This is an A4 sized map and should be printed full size at A4 with no page scaling set.

Name: Two camps and cup and ring marked rocks on Dod Law

Heritage Category:

Scheduling

**List Entry No:** 

1002946

County:

District: Northumberland

Parish: Doddington

Each official record of a scheduled monument contains a map. New entries on the schedule from 1988 onwards include a digitally created map which forms part of the official record. For entries created in the years up to and including 1987 a hand-drawn map forms part of the official record. The map here has been translated from the official map and that process may have introduced inaccuracies. Copies of maps that form part of the official record can be obtained from Historic England.

This map was delivered electronically and when printed may not be to scale and may be subject to distortions. All maps and grid references are for identification purposes only and must be read in conjunction with other information in the record.

**List Entry NGR:** NU 00409 31708

**Map Scale:** 1:10000

Print Date: 25 April 2024