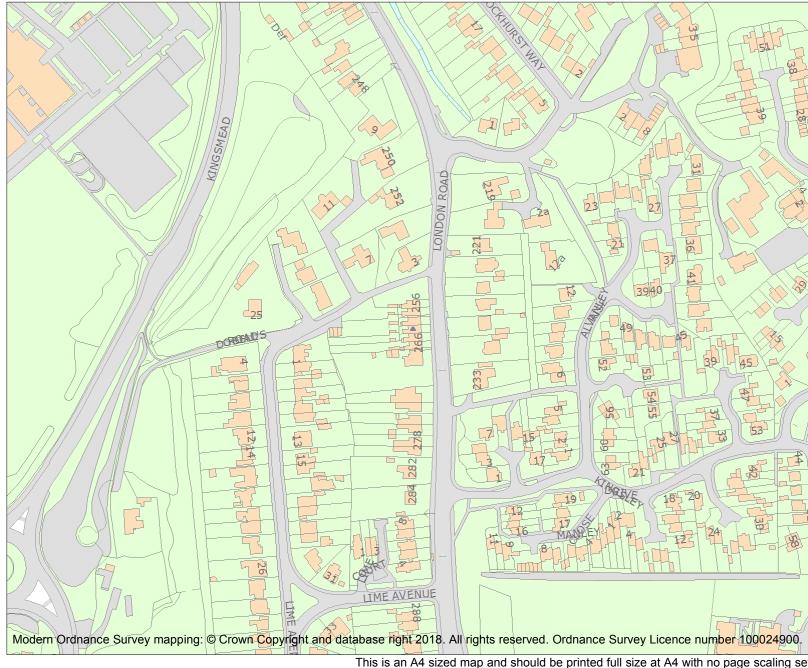

Name: NOS 256,258,260,262,264,266 AND 268

| Heritage Category: |                           |         |  |
|--------------------|---------------------------|---------|--|
|                    |                           | Listing |  |
| List Entry No :    |                           | 1329881 |  |
| Grade:             |                           | II      |  |
| County:            |                           |         |  |
| District:          | Cheshire West and Chester |         |  |
| Parish:            | Northwich                 |         |  |
|                    |                           |         |  |
|                    |                           |         |  |

For all entries pre-dating 4 April 2011 maps and national grid references do not form part of the official record of a listed building. In such cases the map here and the national grid reference are generated from the list entry in the official record and added later to aid identification of the principal listed building or buildings.

For all list entries made on or after 4 April 2011 the map here and the national grid reference do form part of the official record. In such cases the map and the national grid reference are to aid identification of the principal listed building or buildings only and must be read in conjunction with other information in the record.

This map was delivered electronically and when printed may not be to scale and may be subject to distortions.

| List Entry NGR: | SJ6601572580 |
|-----------------|--------------|
| Map Scale:      | 1:2500       |
| Print Date:     | 3 May 2024   |

This is an A4 sized map and should be printed full size at A4 with no page scaling set.

HistoricEngland.org.uk