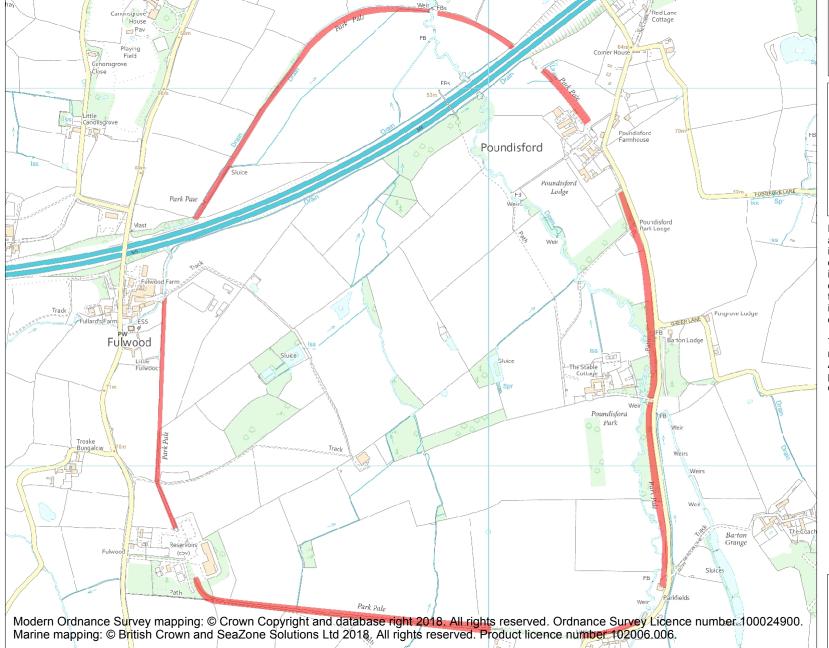

This is an A4 sized map and should be printed full size at A4 with no page scaling set.

Name: Poundisford Park pale

Heritage Category:

Scheduling

1002957

List Entry No:

County: Somerset

District: Somerset West and Taunton

Parish: Pitminster, Trull

Each official record of a scheduled monument contains a map. New entries on the schedule from 1988 onwards include a digitally created map which forms part of the official record. For entries created in the years up to and including 1987 a hand-drawn map forms part of the official record. The map here has been translated from the official map and that process may have introduced inaccuracies. Copies of maps that form part of the official record can be obtained from Historic England.

This map was delivered electronically and when printed may not be to scale and may be subject to distortions. All maps and grid references are for identification purposes only and must be read in conjunction with other information in the record.

**List Entry NGR:** ST 21966 21169

**Map Scale:** 1:10000

Print Date: 3 May 2024

HistoricEngland.org.uk