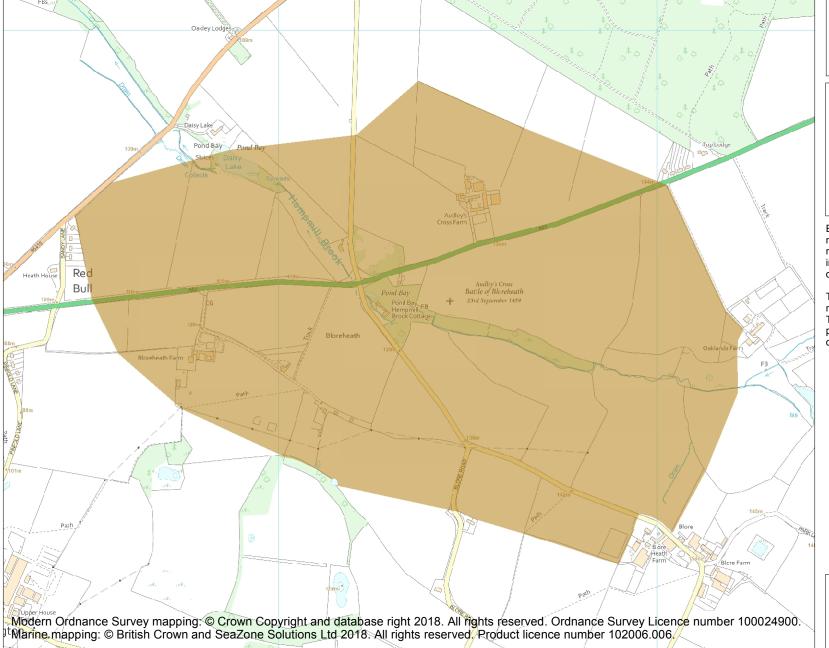

This is an A4 sized map and should be printed full size at A4 with no page scaling set.

Name: Battle of Blore Heath 1459

Heritage Category:

Battlefield

**List Entry No:** 

1000002

County: Staffordshire

District: Newcastle-under-Lyme

Parish: Loggerheads

Each official record of a registered battlefield contains a map. The map here has been translated from the official map and that process may have introduced inaccuracies. Copies of maps that form part of the official record can be obtained from Historic England.

This map was delivered electronically and when printed may not be to scale and may be subject to distortions. The map and grid references are for identification purposes only and must be read in conjunction with other information in the record.

**List Entry NGR:** SJ 71345 35300

**Map Scale:** 1:10000

Print Date: 20 April 2024