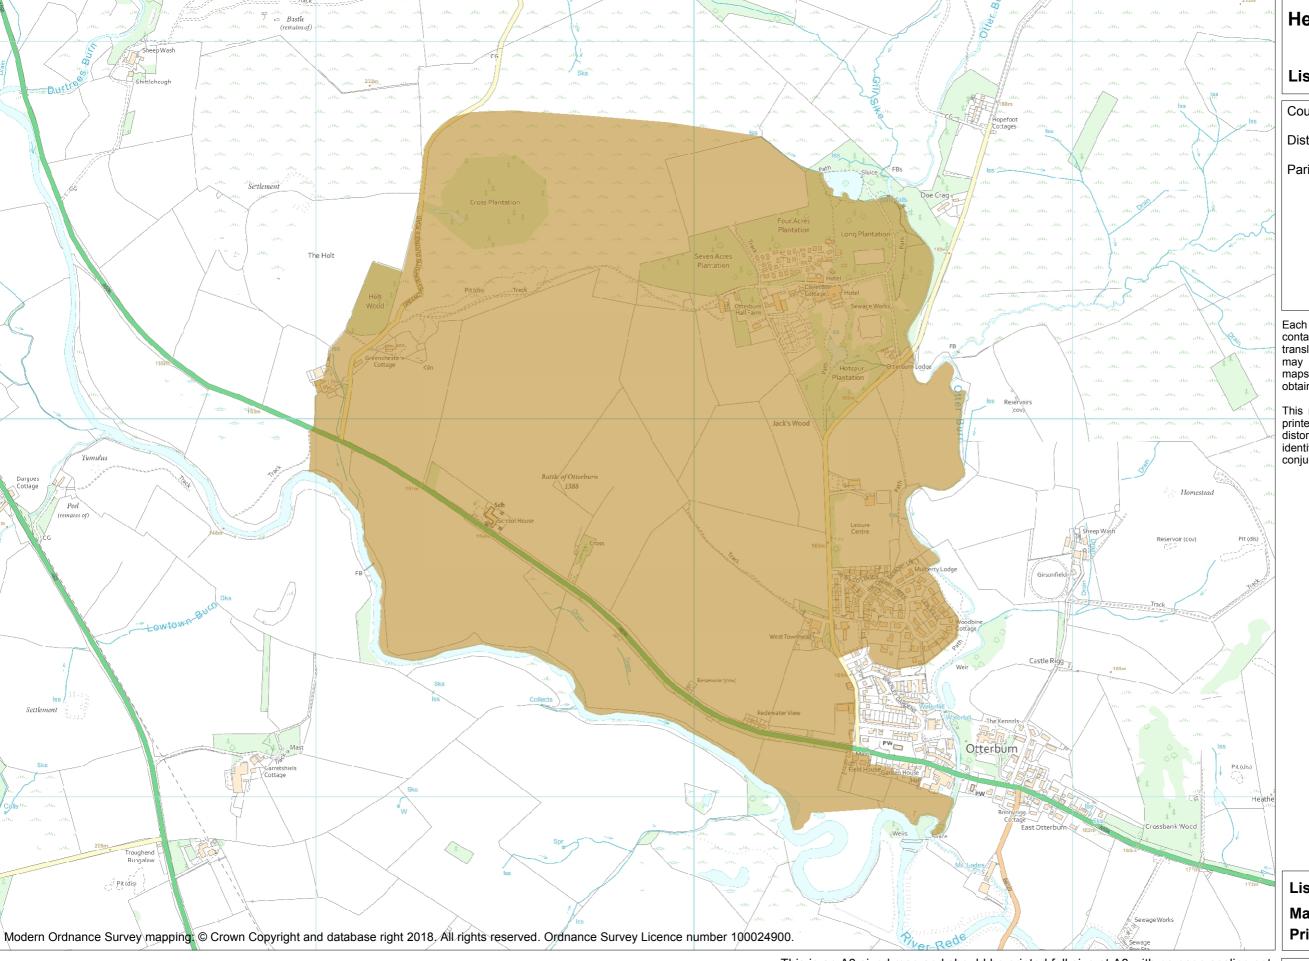

This is an A3 sized map and should be printed full size at A3 with no page scaling set

**Heritage Category:** Battlefield

**List Entry No:** 1000029

County:

District: Northumberland

Parish: Otterburn

Each official record of a registered battlefield contains a map. The map here has been translated from the official map and that process may have introduced inaccuracies. Copies of maps that form part of the official record can be obtained from Historic England.

This map was delivered electronically and when printed may not be to scale and may be subject to distortions. The map and grid references are for identification purposes only and must be read in conjunction with other information in the record.

**List Entry NGR**: NY 87850 94006

1:10000 Map Scale: **Print Date:** 19 April 2024

HistoricEngland.org.uk