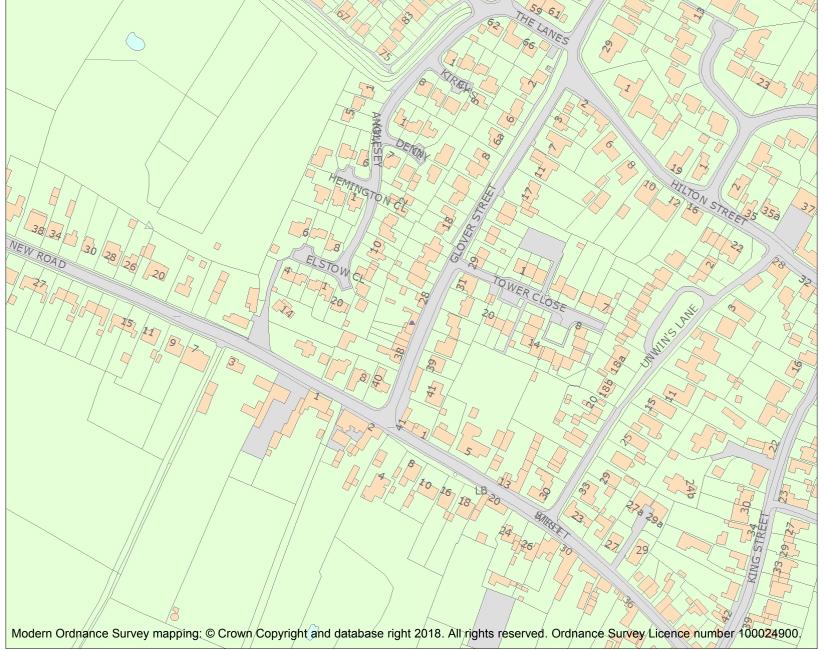

This is an A4 sized map and should be printed full size at A4 with no page scaling set.

Name: 30, GLOVER STREET

Heritage Category:

Listing

List Entry No: 1331338

Grade:

County: Cambridgeshire

District: South Cambridgeshire

This map was delivered electronically and when printed may not be to scale and may be subject to distortions.

List Entry NGR: TL3747370057

**Map Scale:** 1:2500

Print Date: 2 May 2024

HistoricEngland.org.uk