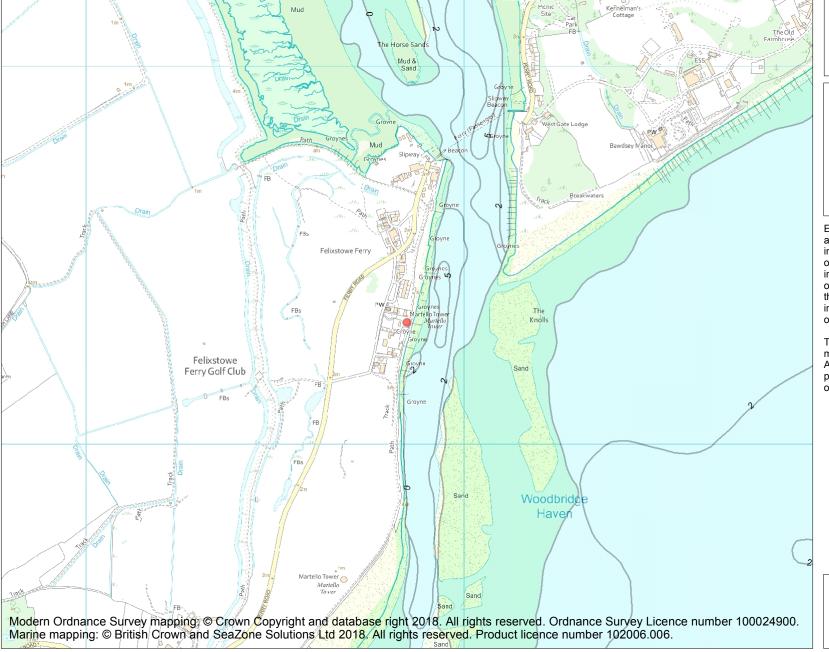

This is an A4 sized map and should be printed full size at A4 with no page scaling set.

Name: Martello tower at Felixstowe ferry

Heritage Category:

Scheduling

1002968

List Entry No :

County: Suffolk

District: East Suffolk

Parish: Felixstowe

Each official record of a scheduled monument contains a map. New entries on the schedule from 1988 onwards include a digitally created map which forms part of the official record. For entries created in the years up to and including 1987 a hand-drawn map forms part of the official record. The map here has been translated from the official map and that process may have introduced inaccuracies. Copies of maps that form part of the official record can be obtained from Historic England.

This map was delivered electronically and when printed may not be to scale and may be subject to distortions. All maps and grid references are for identification purposes only and must be read in conjunction with other information in the record.

**List Entry NGR:** TM 32849 37323

**Map Scale:** 1:10000

Print Date: 27 April 2024