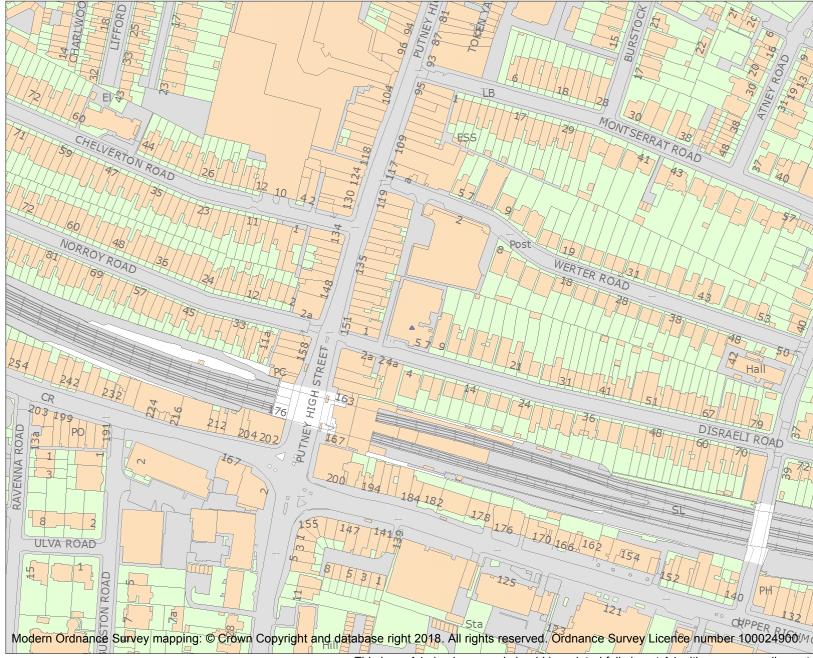

(pol)

72

For all entries pre-dating 4 April 2011 maps and national grid references do not form part of the official record of a listed building. In such cases the map here and the national grid reference are generated from the list entry in the official record and added later to aid identification of the principal listed building or buildings.

For all list entries made on or after 4 April 2011 the map here and the national grid reference do form part of the official record. In such cases the map and the national grid reference are to aid identification of the principal listed building or buildings only and must be read in conjunction with other information in the record.

Any object or structure fixed to the principal building or buildings and any object or structure within the curtilage of the building, which, although not fixed to the building, forms part of the land and has done so since before 1st July, 1948 is by law to be treated as part of the listed building.

This map was delivered electronically and when printed may not be to scale and may be subject to distortions.

| FF | List Entry NGR: | TQ 24035 75146 |
|----|-----------------|----------------|
| [] | Map Scale:      | 1:2500         |
| ИС | Print Date:     | 15 May 2024    |