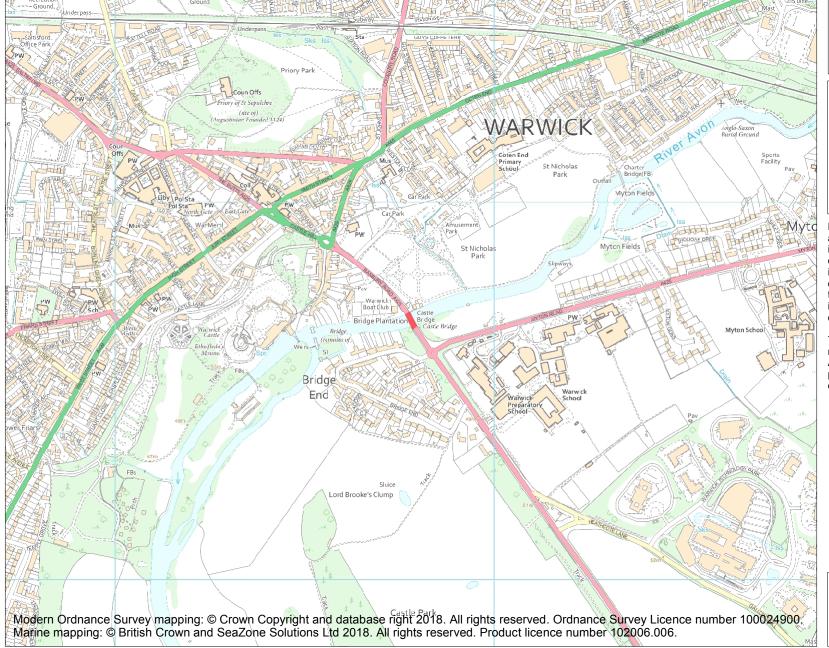

This is an A4 sized map and should be printed full size at A4 with no page scaling set.

Name: Castle Bridge

Heritage Category:

Scheduling

1002987

List Entry No :

County: Warwickshire

District: Warwick

**List Entry NGR:** SP 28781 64687

**Map Scale:** 1:10000

Print Date: 28 April 2024