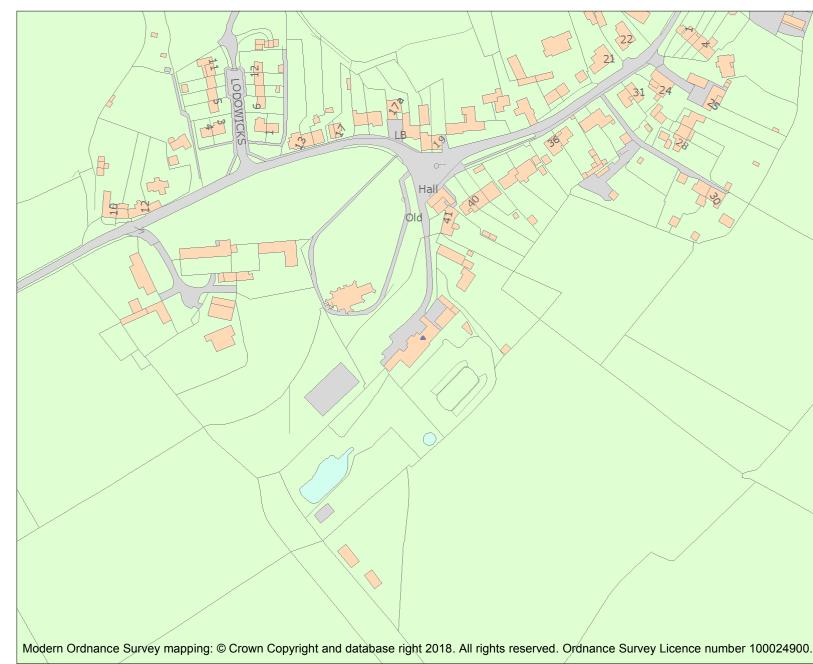

| Heritage Category: |                                                 |
|--------------------|-------------------------------------------------|
|                    | Listing                                         |
| ry No :            | 1022418                                         |
|                    | II                                              |
|                    |                                                 |
| Wiltshire          |                                                 |
| Bremhill           |                                                 |
|                    |                                                 |
|                    | e Category:<br>ry No :<br>Wiltshire<br>Bremhill |

For all entries pre-dating 4 April 2011 maps and national grid references do not form part of the official record of a listed building. In such cases the map here and the national grid reference are generated from the list entry in the official record and added later to aid identification of the principal listed building or buildings.

For all list entries made on or after 4 April 2011 the map here and the national grid reference do form part of the official record. In such cases the map and the national grid reference are to aid identification of the principal listed building or buildings only and must be read in conjunction with other information in the record.

Any object or structure fixed to the principal building or buildings and any object or structure within the curtilage of the building, which, although not fixed to the building, forms part of the land and has done so since before 1st July, 1948 is by law to be treated as part of the listed building.

This map was delivered electronically and when printed may not be to scale and may be subject to distortions.

| List Entry NGR: | ST 98018 72981 |
|-----------------|----------------|
| Map Scale:      | 1:2500         |
| Print Date:     | 16 May 2024    |