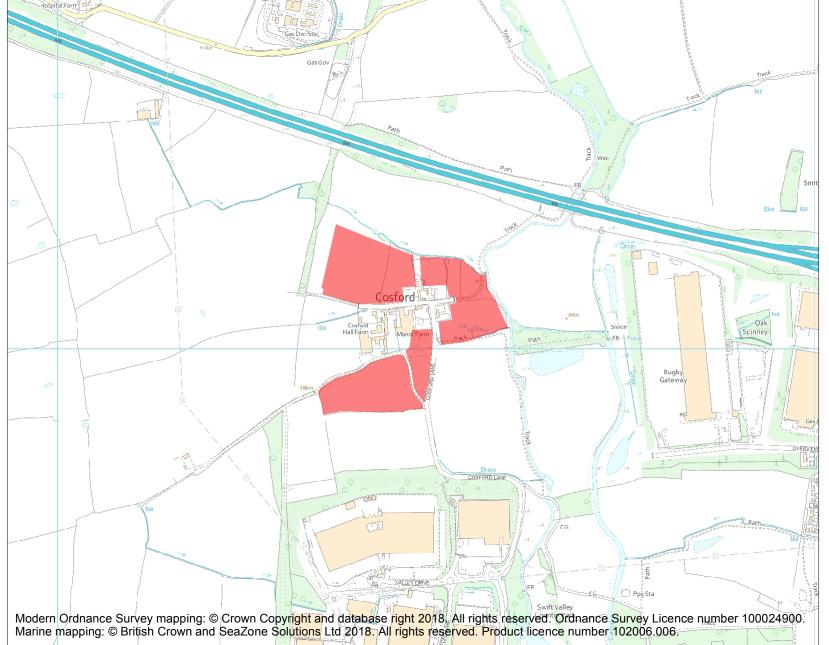

This is an A4 sized map and should be printed full size at A4 with no page scaling set.

Name: Shrunken village

Heritage Category:

Scheduling

List Entry No:

1002988

County: Warwickshire

District: Rugby

Parish: Cosford

Each official record of a scheduled monument contains a map. New entries on the schedule from 1988 onwards include a digitally created map which forms part of the official record. For entries created in the years up to and including 1987 a hand-drawn map forms part of the official record. The map here has been translated from the official map and that process may have introduced inaccuracies. Copies of maps that form part of the official record can be obtained from Historic England.

This map was delivered electronically and when printed may not be to scale and may be subject to distortions. All maps and grid references are for identification purposes only and must be read in conjunction with other information in the record.

**List Entry NGR:** SP 49822 79207

**Map Scale:** 1:10000

Print Date: 19 April 2024