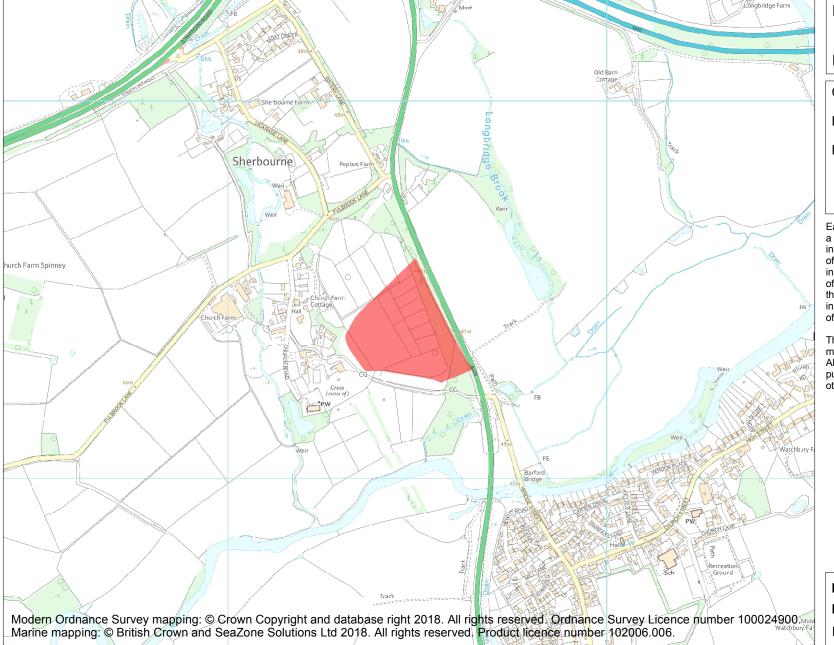

This is an A4 sized map and should be printed full size at A4 with no page scaling set.

Name: Enclosures in park of Sherbourne House, 200yds (180m) NE of church

Heritage Category:

Scheduling

1002989

**List Entry No:** 

County: Warwickshire

District: Warwick

Parish: Sherbourne

Each official record of a scheduled monument contains a map. New entries on the schedule from 1988 onwards include a digitally created map which forms part of the official record. For entries created in the years up to and including 1987 a hand-drawn map forms part of the official record. The map here has been translated from the official map and that process may have introduced inaccuracies. Copies of maps that form part of the official record can be obtained from Historic England.

This map was delivered electronically and when printed may not be to scale and may be subject to distortions. All maps and grid references are for identification purposes only and must be read in conjunction with other information in the record.

**List Entry NGR:** SP 26478 61421

**Map Scale:** 1:10000

Print Date: 5 May 2024

HistoricEngland.org.uk