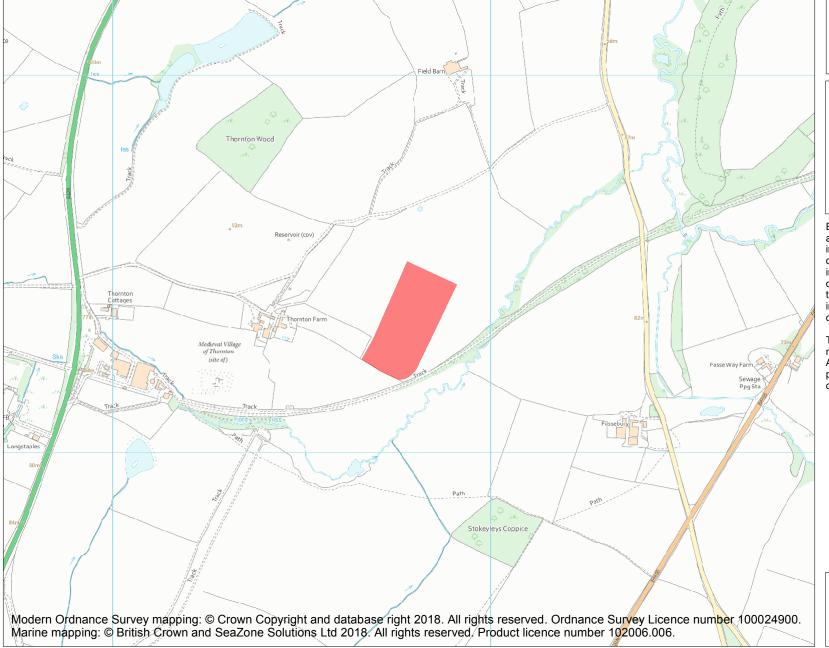

This is an A4 sized map and should be printed full size at A4 with no page scaling set.

Name: Double ditched enclosure E of Thornton Farm

Heritage Category:

Scheduling

1002990

List Entry No :

County: Warwickshire

District: Stratford-on-Avon

Parish: Ettington

Each official record of a scheduled monument contains a map. New entries on the schedule from 1988 onwards include a digitally created map which forms part of the official record. For entries created in the years up to and including 1987 a hand-drawn map forms part of the official record. The map here has been translated from the official map and that process may have introduced inaccuracies. Copies of maps that form part of the official record can be obtained from Historic England.

This map was delivered electronically and when printed may not be to scale and may be subject to distortions. All maps and grid references are for identification purposes only and must be read in conjunction with other information in the record.

**List Entry NGR:** SP 27784 50354

**Map Scale:** 1:10000

Print Date: 24 April 2024